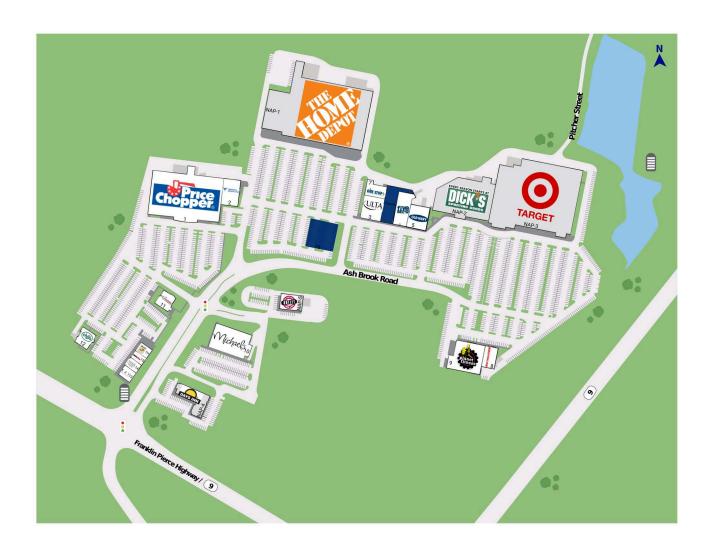

# Monadnock Marketplace

30 Ash Brook Road, Keene, NH 03431 Cheshire County

| NAP-1 | Home Depot                         |           |
|-------|------------------------------------|-----------|
| NAP-2 | Dicks Sporting Goods               |           |
| NAP-3 | Target                             |           |
| NAP-4 | Days Inn Motels                    |           |
| NAP-5 | New Hampshire Liquor & Wine Outlet |           |
| 1     | Price Chopper                      | 73,883 SF |
| 2     | Fresenius Medical                  | 9,900 SF  |
| 3     | ULTA Beauty                        | 10,790 SF |
| [4A   | Available                          | 11,645 SF |
| 4B    | Five Below                         | 9,255 SF  |
| 5     | Old Navy                           | 11,564 SF |
|       |                                    |           |

| 7   | One Stop Country Pet Supply | 6,610 SF  |
|-----|-----------------------------|-----------|
| 8   | Mattress Firm               | 6,000 SF  |
| 9   | Planet Fitness              | 20,413 SF |
| 10  | Michaels                    | 21,718 SF |
| 11  | Longhorn Steakhouse         | 5,547 SF  |
| 12  | Chili's Grill & Bar         | 5,855 SF  |
| 13  | Kay Jeweler's               | 3,002 SF  |
| 14  | Yankee Candle               | 2,000 SF  |
| 15  | GameStop                    | 1,736 SF  |
| 15A | Panera Bread                | 3,634 SF  |
| [16 | Available                   | 6,000 SF) |