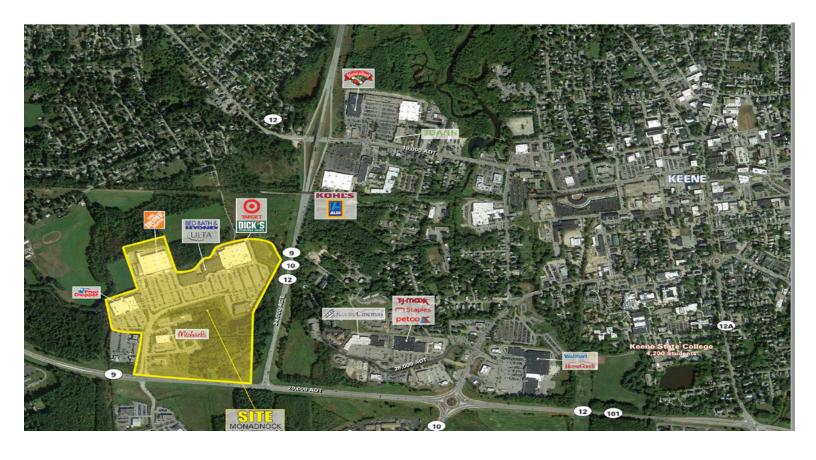

# Monadnock Marketplace

30 Ash Brook Road, Keene, NH 03431 Cheshire County

### **RETAILERS INCLUDE**

(ULTA

Monadnock Marketplace is a 504,873 +/- square foot grocery anchored power center located in Keene, New Hampshire. This property is anchored by an established Price Chopper Supermarket and shadow anchored by Home Depot, Target, and Dick's Sporting Goods which drive significant traffic volume to the property each day. Monadnock Marketplace features a strong mix of national credit tenants and is located at the major intersection of Ash Brook Road and Routes 9,10, and 12 in the heart of the regions primary retail market. Keene, the largest city in southwestern New Hampshire is home to Keene State College and serves as county seat of Cheshire County. Keene is located 54 miles from the state capital of Concord and 58 miles from the city of Manchester, NH.