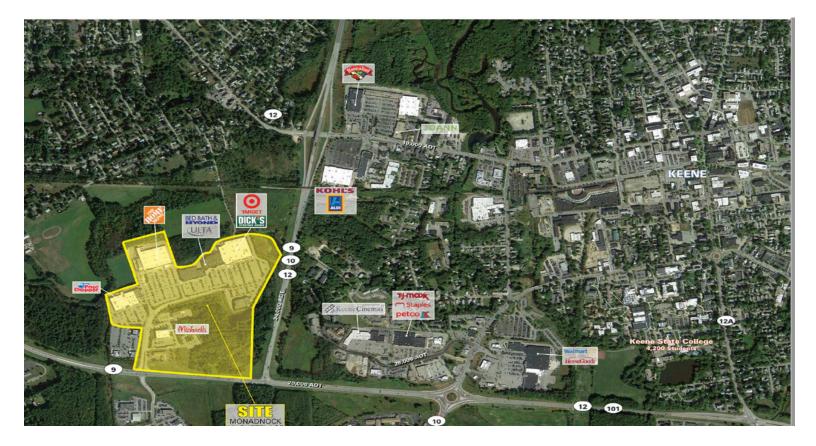

## Monadnock Marketplace

30 Ash Brook Road, Keene, NH 03431 Cheshire County

## CONTACT

Leasing Department (212) 710-9330 leasing@kprcenters.com

Garrett B. Secrest (603) 472-1157 gsecrest@kprcenters.com

Thomas D. Smith (603) 472-1155 tsmith@kprcenters.com

**RETAILERS INCLUDE** 

Monadnock Marketplace is a 504,873 +/- square foot grocery anchored power center located in Keene, New Hampshire. This property is anchored by an established Price Chopper Supermarket and shadow anchored by Home Depot, Target, and Dick's Sporting Goods which drive significant traffic volume to the property each day. Monadnock Marketplace features a strong mix of national credit tenants and is located at the major intersection of Ash Brook Road and Routes 9,10, and 12 in the heart of the regions primary retail market. Keene, the largest city in southwestern New Hampshire is home to Keene State College and serves as county seat of Cheshire County. Keene is located 54 miles from the state capital of Concord and 58 miles from the city of Manchester, NH.