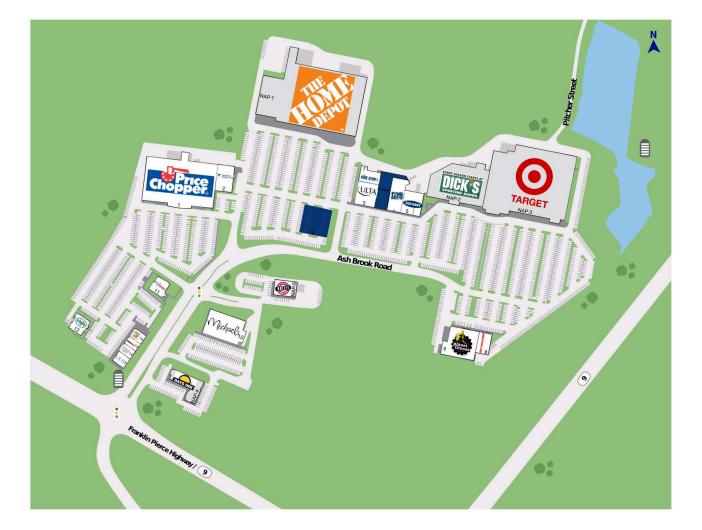

## Monadnock Marketplace

30 Ash Brook Road, Keene, NH 03431 Cheshire County

| NAP-1 | Home Depot                         |           |
|-------|------------------------------------|-----------|
| NAP-2 | Dicks Sporting Goods               |           |
| NAP-3 | Target                             |           |
| NAP-4 | Days Inn Motels                    |           |
| NAP-5 | New Hampshire Liquor & Wine Outlet |           |
| 1     | Price Chopper                      | 73,883 SF |
| 2     | Fresenius Medical                  | 9,900 SF  |
| 3     | ULTA Beauty                        | 10,790 SF |
| 4A    | Available                          | 11,645 SF |
| 4B    | Five Below                         | 9,255 SF  |
| 5     | Old Navy                           | 11,564 SF |

| 7   | One Stop Country Pet Supply | 6,610 SF  |
|-----|-----------------------------|-----------|
| 8   | Mattress Firm               | 6,000 SF  |
| 9   | Planet Fitness              | 20,413 SF |
| 10  | Michaels                    | 21,718 SF |
| 11  | Longhorn Steakhouse         | 5,547 SF  |
| 12  | Chili's Grill & Bar         | 5,855 SF  |
| 13  | Kay Jeweler's               | 3,002 SF  |
| 14  | Yankee Candle               | 2,000 SF  |
| 15  | GameStop                    | 1,736 SF  |
| 15A | Panera Bread                | 3,634 SF  |
| 16  | Available                   | 6.000 SF  |