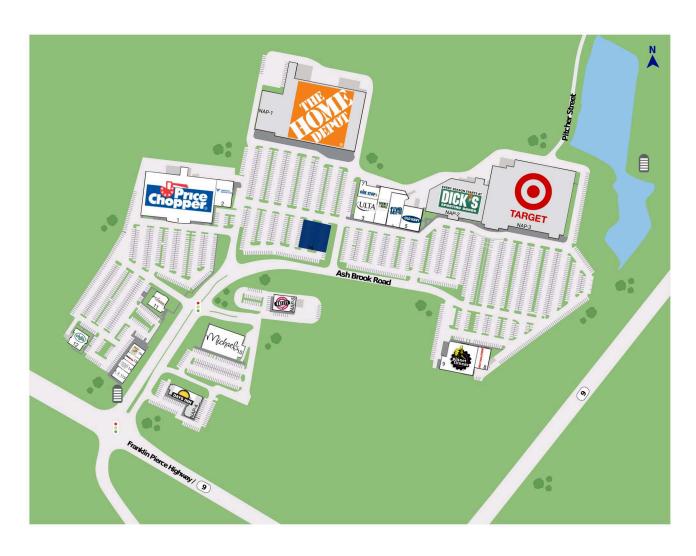

# Monadnock Marketplace

30 Ash Brook Road, Keene, NH 03431 Cheshire County

| NAP-1 | Home Depot                         |           | 7           | One Stop Country Pet Supply | 6,610 SF  |
|-------|------------------------------------|-----------|-------------|-----------------------------|-----------|
| NAP-2 | ! Dick's Sporting Goods            |           | 8           | Mattress Firm               | 6,000 SF  |
| NAP-3 | Target                             |           | 9           | Planet Fitness              | 20,413 SF |
| NAP-4 | Days Inn Motels                    |           | 10          | Michaels                    | 21,718 SF |
| NAP-5 | New Hampshire Liquor & Wine Outlet |           | 11          | Longhorn Steakhouse         | 5,547 SF  |
| 1     | Price Chopper                      | 73,883 SF | 12          | Chili's Grill & Bar         | 5,855 SF  |
| 2     | Fresenius Medical                  | 9,900 SF  | 13          | Kay Jeweler's               | 3,002 SF  |
| 3     | ULTA Beauty                        | 10,790 SF | 14          | Yankee Candle               | 2,000 SF  |
| 4A    | Barnes & Noble                     | 11,645 SF | 15          | GameStop                    | 1,736 SF  |
| 4B    | Five Below                         | 9,255 SF  | 15 <i>A</i> | A Panera Bread              | 3,634 SF  |
| 5     | Old Navy                           | 11,564 SF | [16]        | Available                   | 6,000 SF  |