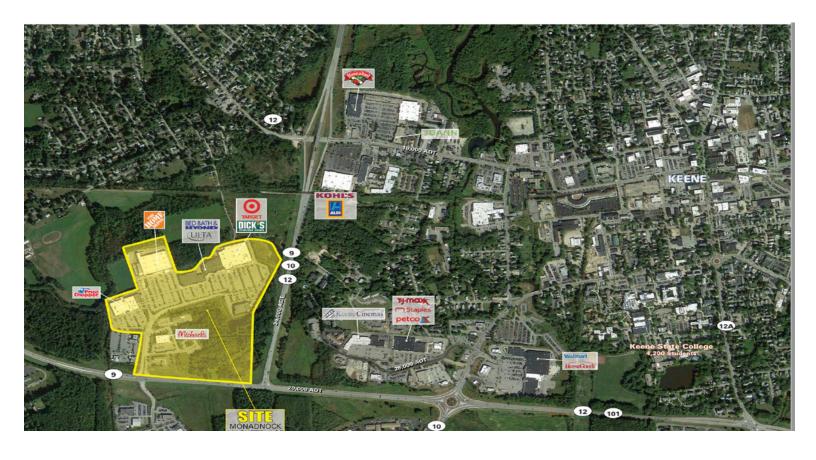

## Monadnock Marketplace

30 Ash Brook Road, Keene, NH 03431 Cheshire County

#### **CONTACT**

Leasing Department (212) 710-9330 leasing@kprcenters.com

(603) 472-1157 gsecrest@kprcenters.com

Thomas D. Smith (603) 472-1155 tsmith@kprcenters.com Monadnock Marketplace is a 504,873 +/- square foot grocery anchored power center located in Keene, New Hampshire. This property is anchored by an established Price Chopper Supermarket and shadow anchored by Home Depot, Target, and Dick's Sporting Goods which drive significant traffic volume to the property each day. Monadnock Marketplace features a strong mix of national credit tenants and is located at the major intersection of Ash Brook Road and Routes 9,10, and 12 in the heart of the regions primary retail market. Keene, the largest city in southwestern New Hampshire is home to Keene State College and serves as county seat of Cheshire County. Keene is located 54 miles from the state capital of Concord and 58 miles from the city of Manchester, NH.