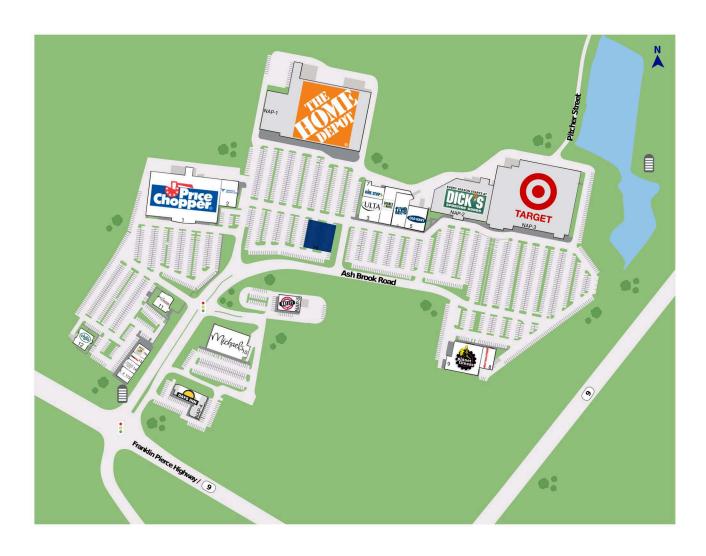

# Monadnock Marketplace

30 Ash Brook Road, Keene, NH 03431 Cheshire County

| NAP-1 | Home Depot                         |           | 7           | One Stop Country Pet Supply | 6,610 SF  |
|-------|------------------------------------|-----------|-------------|-----------------------------|-----------|
| NAP-2 | 2 Dicks Sporting Goods             |           | 8           | Mattress Firm               | 6,000 SF  |
| NAP-3 | 3 Target                           |           | 9           | Planet Fitness              | 20,413 SF |
| NAP-4 | Days Inn Motels                    |           | 10          | Michaels                    | 21,718 SF |
| NAP-5 | New Hampshire Liquor & Wine Outlet |           | 11          | Longhorn Steakhouse         | 5,547 SF  |
| 1     | Price Chopper                      | 73,883 SF | 12          | Chili's Grill & Bar         | 5,855 SF  |
| 2     | Fresenius Medical                  | 9,900 SF  | 13          | Kay Jeweler's               | 3,002 SF  |
| 3     | ULTA Beauty                        | 10,790 SF | 14          | Yankee Candle               | 2,000 SF  |
| 4A    | Barnes & Noble                     | 11,645 SF | 15          | GameStop                    | 1,736 SF  |
| 4B    | Five Below                         | 9,255 SF  | 15 <i>A</i> | A Panera Bread              | 3,634 SF  |
| 5     | Old Navy                           | 11,564 SF | [16]        | Available                   | 6,000 SF  |