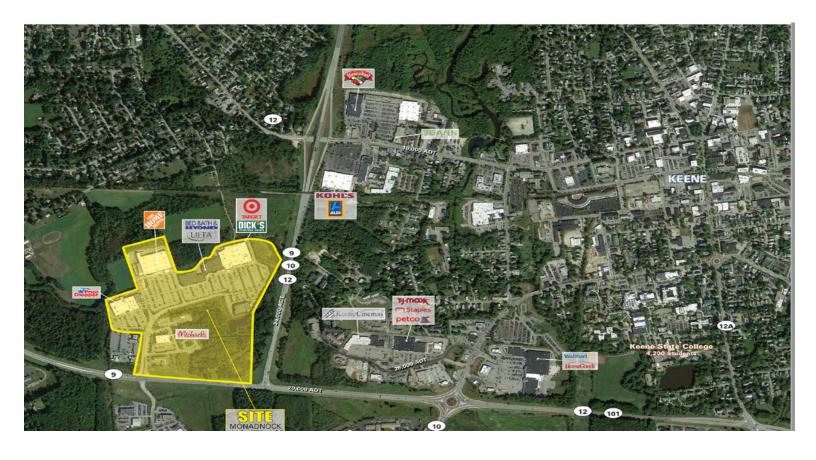

## Monadnock Marketplace

30 Ash Brook Road, Keene, NH 03431 Cheshire County

#### **RETAILERS INCLUDE**

BARNES &NOBLE

Monadnock Marketplace is a 504,873 +/- square foot grocery anchored power center located in Keene, New Hampshire. This property is anchored by an established Price Chopper Supermarket and shadow anchored by Home Depot, Target, and Dick's Sporting Goods which drive significant traffic volume to the property each day. Monadnock Marketplace features a strong mix of national credit tenants and is located at the major intersection of Ash Brook Road and Routes 9,10, and 12 in the heart of the regions primary retail market. Keene, the largest city in southwestern New Hampshire is home to Keene State College and serves as county seat of Cheshire County. Keene is located 54 miles from the state capital of Concord and 58 miles from the city of Manchester, NH.