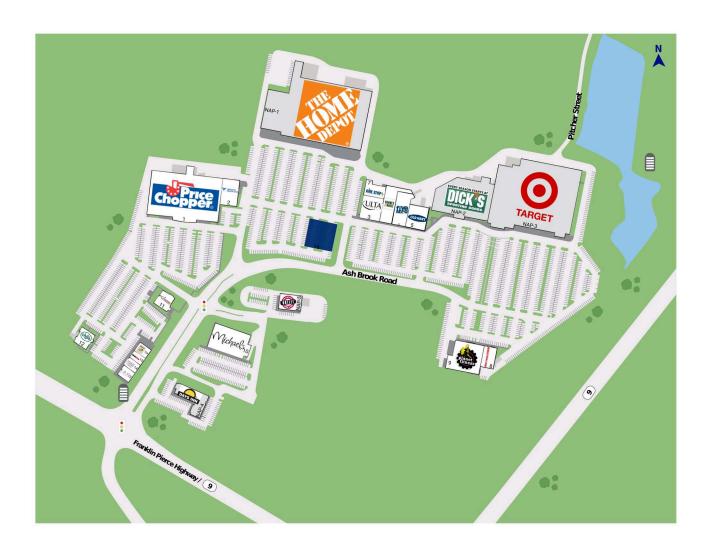

# Monadnock Marketplace

30 Ash Brook Road, Keene, NH 03431 Cheshire County

| NAP-1 | Home Depot                         |           | 7   | One Stop Country Pet Supply | 6,610 SF  |
|-------|------------------------------------|-----------|-----|-----------------------------|-----------|
| NAP-2 | Dick's Sporting Goods              |           | 8   | Mattress Firm               | 6,000 SF  |
| NAP-3 | Target                             |           | 9   | Planet Fitness              | 20,413 SF |
| NAP-4 | Days Inn Motels                    |           | 10  | Michaels                    | 21,718 SF |
| NAP-5 | New Hampshire Liquor & Wine Outlet |           | 11  | Longhorn Steakhouse         | 5,547 SF  |
| 1     | Price Chopper                      | 73,883 SF | 12  | Chili's Grill & Bar         | 5,855 SF  |
| 2     | Fresenius Medical                  | 9,900 SF  | 13  | Kay Jewelers                | 3,002 SF  |
| 3     | ULTA Beauty                        | 10,790 SF | 14  | Yankee Candle               | 2,000 SF  |
| 4A    | Barnes & Noble                     | 11,645 SF | 15  | GameStop                    | 1,736 SF  |
| 4B    | Five Below                         | 9,255 SF  | 154 | Panera Bread                | 3,634 SF  |
| 5     | Old Navy                           | 11,564 SF | [16 | Available                   | 6,000 SF  |