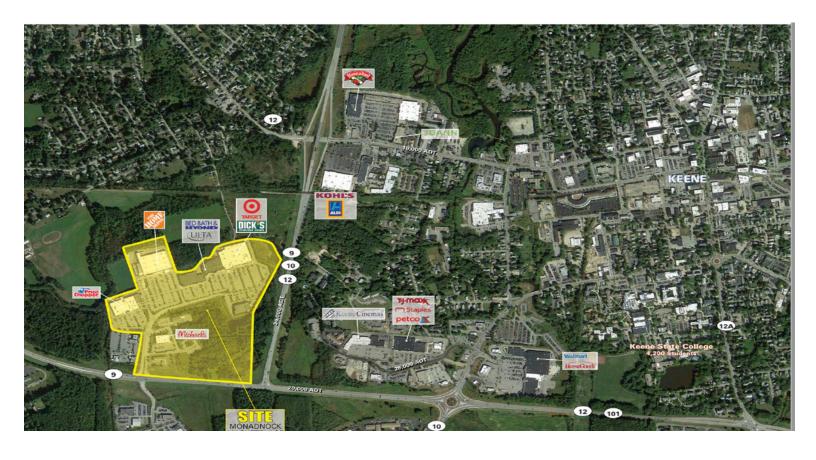

### **RETAILERS INCLUDE**

Monadnock Marketplace is a 504,873 +/- square foot grocery anchored power center located in Keene, New Hampshire. This property is anchored by an established Price Chopper Supermarket and shadow anchored by Home Depot, Target, and Dick's Sporting Goods which drive significant traffic volume to the property each day. Monadnock Marketplace features a strong mix of national credit tenants and is located at the major intersection of Ash Brook Road and Routes 9,10, and 12 in the heart of the regions primary retail market. Keene, the largest city in southwestern New Hampshire is home to Keene State College and serves as county seat of Cheshire County. Keene is located 54 miles from the state capital of Concord and 58 miles from the city of Manchester, NH.