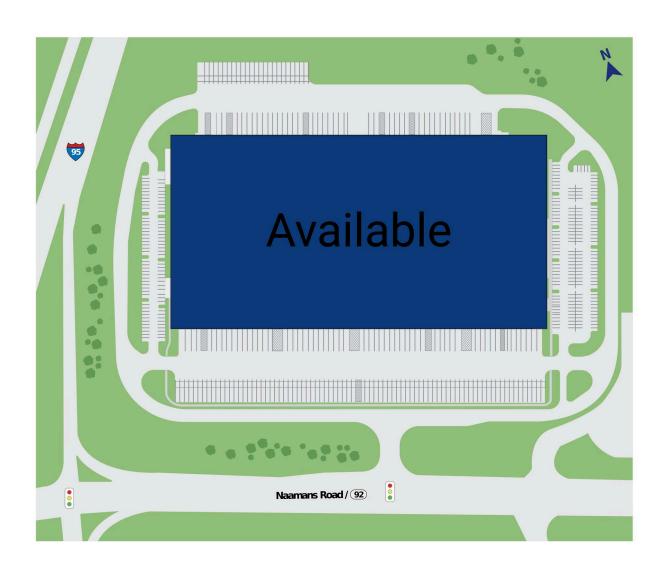

## Tri-State Distribution Center

333 Naamans Road, Claymont, DE 19703 New Castle County

A Available 525,000 SF