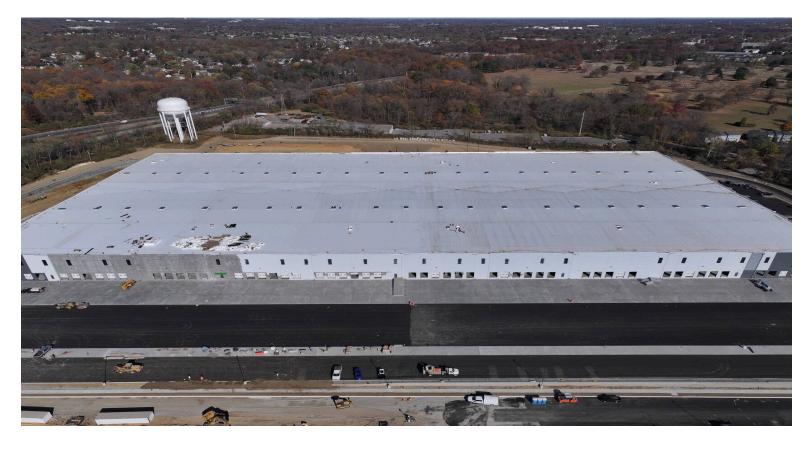

## Tri-State Distribution Center

333 Naamans Road, Claymont, DE 19703 New Castle County

## **HIGHLIGHTS**

County: New Castle Type: Industrial Total SF: 525,000 Parking Spaces: 270 Year Built: 2025 Market: Philadelphia

## **CONTACT**

Leasing Department (212) 710-9330 leasing@kprcenters.com Divisible for up to 4 tenants.

Move in reasdy with toilet rooms and office build out.

Land Area 36.4 Acres Building Area 525,000 SF Dimensions 525' D x 1,000' W