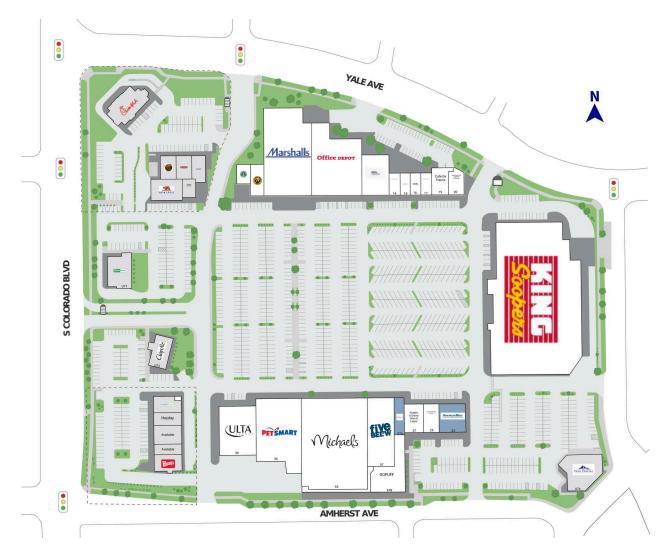

# University Hills

2730 S. Colorado Blvd., Denver, CO 80222 Denver County

| 1    | Starbucks Coffee                       | 1,500 SF  |
|------|----------------------------------------|-----------|
| 3    | Einstein Bagels                        | 2,400 SF  |
| 8    | Office Depot                           | 16,724 SF |
| 13   | The Better Mattress                    | 6,000 SF  |
| 14   | The Joint Chiropractic                 | 6,000 SF  |
| 15   | Great Clips                            | 1,300 SF  |
| 16   | GNC                                    | 1,300 SF  |
| 17   | Dependable Cleaners                    | 1,300 SF  |
| 19   | Cafe De France                         | 2,701 SF  |
| 20   | Mika Sushi And Japanese Restaurant     | 2,180 SF  |
| [23] | America's Best Contacts and Eyeglasses | 3,500 SF  |

| 25   | Connection Nail & Lash        | 2,470 SF  |
|------|-------------------------------|-----------|
| 27   | Grapes & Grains Wine & Liquor | 3,120 SF  |
| 30   | ULTA Beauty                   | 9,744 SF  |
| 55   | Michaels                      | 32,436 SF |
| 56   | PetSmart                      | 15,250 SF |
| 57   | Five Below                    | 10,000 SF |
| [57A | Claire's                      | 1,940 SF) |
| 57B  | GOPUFF                        | 6,395 SF  |
| 61   | Marshalls                     | 22,821 SF |
| 98   | King Soopers                  | 65,575 SF |