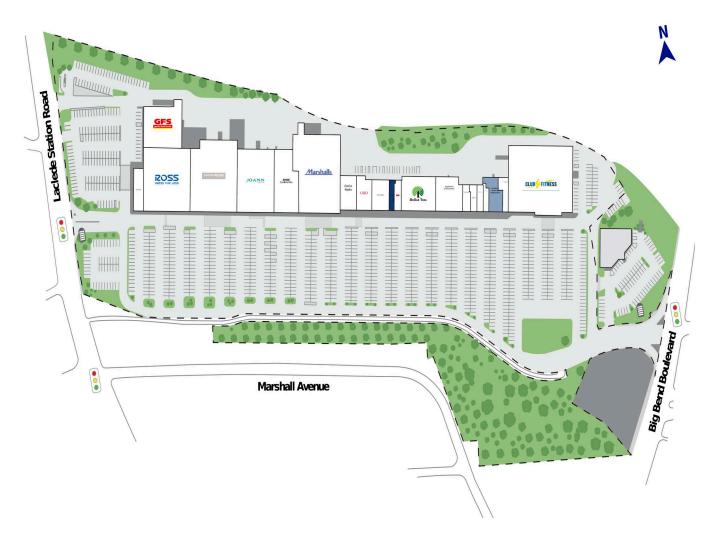

# Deer Creek Shopping Center

3200 Laclede Station Road, Maplewood, MO 63143

| 1   | McAlister s Deli                       | 3,598 SF  |
|-----|----------------------------------------|-----------|
| 2   | Gordon Food Service                    | 13,884 SF |
| 3   | Ross Dress for Less                    | 24,569 SF |
| 4   | Painted Tree                           | 27,455 SF |
| 5   | Joann Fabrics                          | 19,710 SF |
| 6   | Shoe Carnival                          | 12,067 SF |
| 7   | Marshalls                              | 24,524 SF |
| 8   | CoCo Nails                             | 4,916 SF  |
| 9   | CATO                                   | 4,262 SF  |
| 10  | America's Best Contacts and Eyeglasses | 4,400 SF  |
| [11 | Available                              | 1,400 SF] |

| 12   | Adecco                                | 1,760 SF  |
|------|---------------------------------------|-----------|
| 13   | Dollar Tree                           | 9,915 SF  |
| 14   | Appliance Discounters                 | 7,249 SF  |
| 15   | Missouri Department of Motor Vehicles | 1,713 SF  |
| 16   | H&R Block                             | 1,475 SF  |
| 17   | Healing STL                           | 1,434 SF  |
| 18   | Puff Zone                             | 1,282 SF  |
| [19] | Cowbron Mexican Restaurant            | 3,980 SF) |
| 20   | US Army Corps of Engineers            | 2,050 SF  |
| 21   | Club Fitness                          | 36,597 SF |