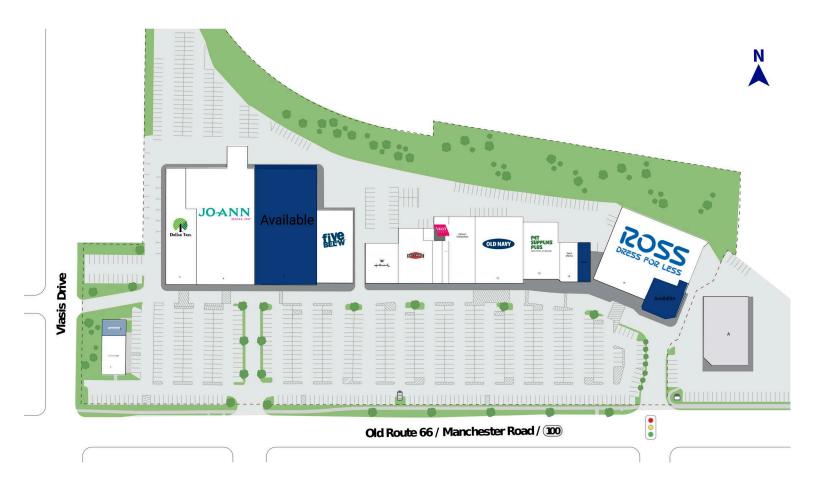

# Central Plaza

Manchester Rd. & Vlasis Dr., Ballwin, MO 63011 St. Louis County

| 1  | The Honey Baked Ham            | 3,500 SF  |
|----|--------------------------------|-----------|
| 2  | Weight Watchers                | 1,780 SF) |
| 3  | Dollar Tree                    | 10,025 SF |
| 4  | Jo-ann Fabric and Craft Stores | 30,244 SF |
| [5 | Available                      | 28,150 SF |
| 6  | Uptown Cheapskate              | 6,675 SF  |
| 7  | Five Below                     | 10,563 SF |
| 8  | Hallmark                       | 5,280 SF  |
| 9  | Rally House                    | 7,129 SF  |
|    |                                |           |

| 10   | Sally Beauty Supply | 2,596 SF  |
|------|---------------------|-----------|
| 11   | JS Nails            | 1,275 SF  |
| 12   | Old Navy            | 13,297 SF |
| 13   | Pet Supplies Plus   | 8,050 SF  |
| 14   | Spice Mantra        | 2,800 SF  |
| [15] | Available           | 2,400 SF  |
| 16   | Ross Dress for Less | 25,198 SF |
| [17] | Available           | 4,793 SF  |