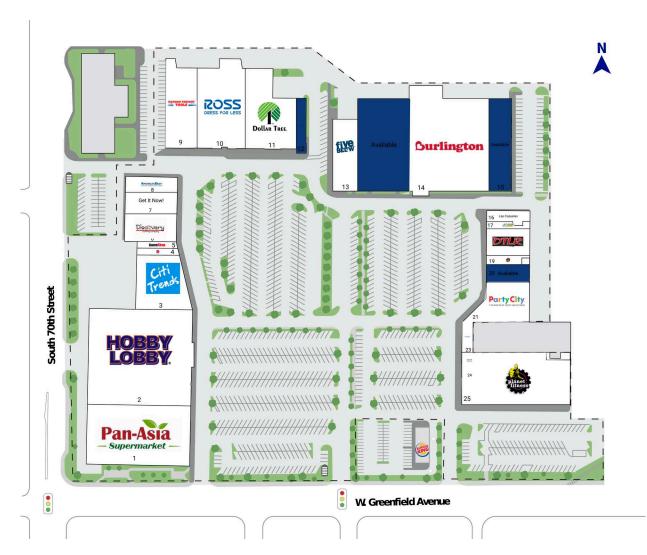

# West Allis Towne Centre

W Greenfield Ave. & S 70th St, West Allis, WI 53214 Milwaukee County County

| 1  | Pan-Asia Supermarket                   | 35,595 SF |
|----|----------------------------------------|-----------|
| 2  | Hobby Lobby                            | 49,970 SF |
| 3  | Citi Trends                            | 13,947 SF |
| 4  | Sally Beauty Supply                    | 1,958 SF  |
| 5  | GameStop                               | 1,852 SF  |
| 6  | Discovery Clothing Co.                 | 8,243 SF  |
| 7  | Get It Now!                            | 6,000 SF  |
| 8  | America's Best Contacts and Eyeglasses | 3,600 SF  |
| 9  | Harbor Freight Tools                   | 15,000 SF |
| 10 | Ross Dress for Less                    | 22,344 SF |
| 11 | Dollar Tree                            | 18,070 SF |
| 12 | Available                              | 2,573 SF) |
| 13 | Five Below                             | 9,544 SF  |

| 14    | Burlington Stores          | 70,989 SF  |
|-------|----------------------------|------------|
| [14A] | Available                  |            |
| [15   | Available                  | 10,150 SF) |
| 16    | Las Cazuelas               | 2,473 SF   |
| 17    | Subway                     | 1,527 SF   |
| 18    | DTLR                       | 6,000 SF   |
| 19    | Pizza Hut                  | 1,832 SF   |
| 20    | Available                  | 4,000 SF)  |
| 21    | Party City                 | 11,513 SF  |
| 23    | Jackson Hewitt Tax Service | 1,172 SF   |
| 24    | Glitz Nail Boutique        | 1,300 SF   |
| 25    | Planet Fitness             | 25,657 SF  |
|       |                            |            |