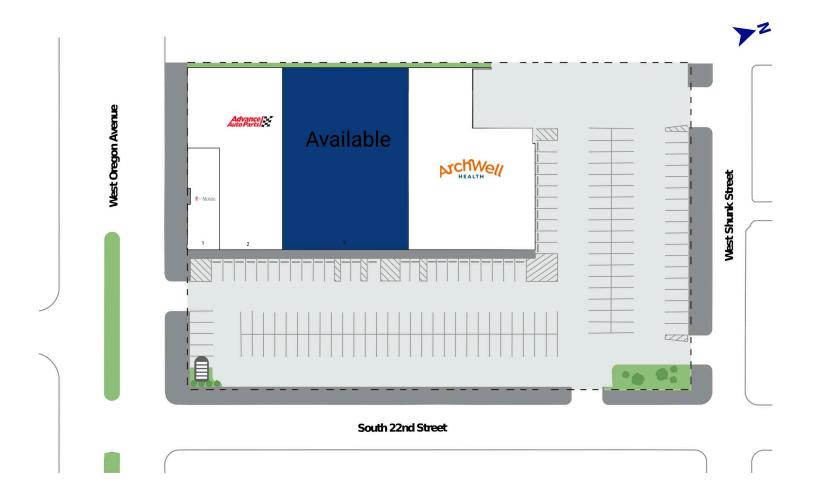

# Girard Plaza

2201-25 Oregon Avenue, Philadelphia, PA 19145 Philadelphia County

 1 T-Mobile
 2,875 SF
 3 Available
 9,130 SF

 2 Advance Auto Parts
 6,455 SF
 4 Archwell Health
 17,228 SF