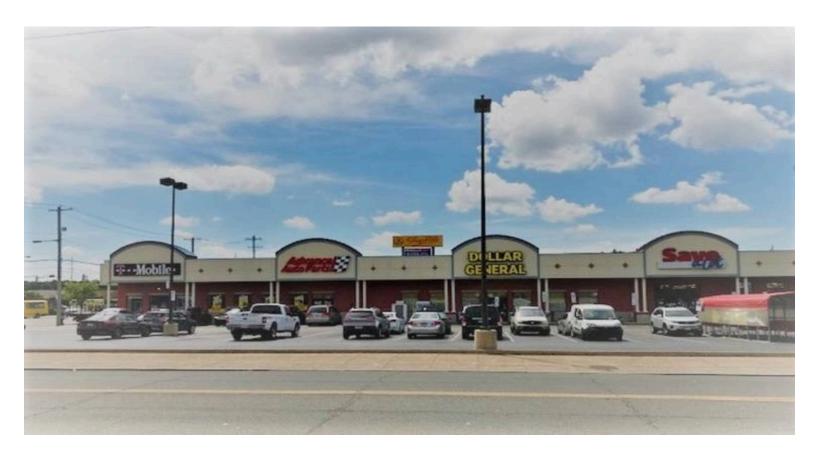

## Girard Plaza

2201-25 Oregon Avenue, Philadelphia, PA 19145 Philadelphia County

#### **CONTACT**

Leasing Department (212) 710-9330 leasing@kprcenters.com

Jackie Perla (603) 472-1153 jperla@kprcenters.com

Thomas D. Smith (603) 472-1155 tsmith@kprcenters.com Girard Plaza is a destination center strategically positioned at the corner of S 22nd & W Oregon Avenue in South Philly. Located between Center City, University City and the Navy Yard, with immediate access to I-76, a short drive from the Walt Whitman Bridge accessible to PA & NJ alike. Oregon Avenue is a hyperactive retail epicenter less than a mile from the Xfinity Live! and the South Philadelphia Sports Complex, which host over 7 million visitors annually

### **RETAILERS INCLUDE**

Mobile

| DEMOGRAPHICS                  | 1 MILE | 3 MILES | 5 MILES |
|-------------------------------|--------|---------|---------|
| Population                    | 46,064 | 350,710 | 775,418 |
| Households                    | 19,499 | 158,925 | 332,041 |
| Average Household Income (\$) | 90,778 | 116,564 | 97,021  |
| Median Household Income (\$)  | 69,034 | 77,076  | 64,473  |