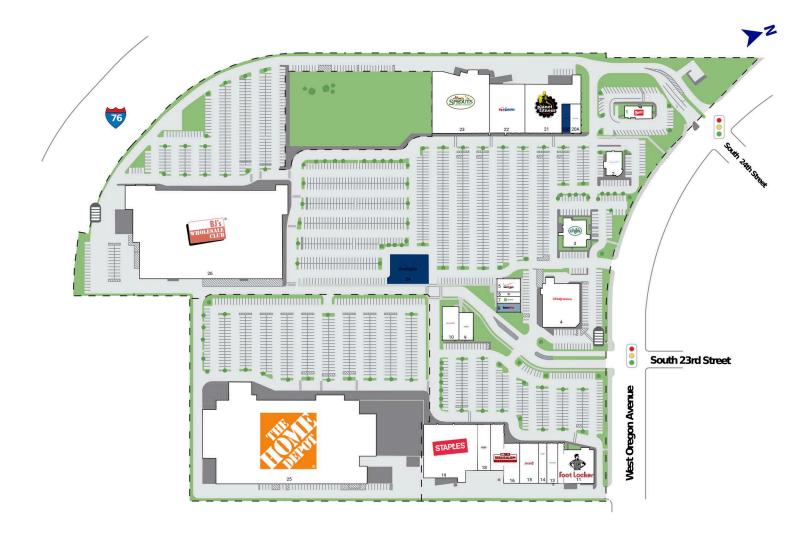

# Quartermaster Plaza

Oregon Ave. and 23rd Street, Philadelphia, PA 19145 Philadelphia County

| 1                   | Wendy's                                                           | 4,000 SF                          |
|---------------------|-------------------------------------------------------------------|-----------------------------------|
| 2                   | Bank of America                                                   | 4,500 SF                          |
| 3                   | Chili's Grill & Bar                                               | 10,949 SF                         |
| 4                   | Walgreens                                                         | 14,560 SF                         |
| 5                   | Verizon                                                           | 2,800 SF                          |
| 6                   | Domino's Pizza                                                    | 1,020 SF                          |
| 7                   | H&R Block                                                         | 1.335 SF                          |
|                     |                                                                   | ,                                 |
| 8                   | GameStop                                                          | 1,797 SF                          |
| 8<br>9              | GameStop<br>Hand & Stone Massage & Facial Spa                     | 1,797 SF<br>3,554 SF              |
| 9                   |                                                                   |                                   |
| 9                   | Hand & Stone Massage & Facial Spa                                 | 3,554 SF                          |
| 9<br>10<br>11       | Hand & Stone Massage & Facial Spa<br>Mattress Firm                | 3,554 SF<br>5,000 SF              |
| 9<br>10<br>11<br>13 | Hand & Stone Massage & Facial Spa<br>Mattress Firm<br>Foot Locker | 3,554 SF<br>5,000 SF<br>11,790 SF |

| 15   | Madrag                  | 6,400 SF   |
|------|-------------------------|------------|
| 16   | Jerusalem Furniture     | 12,464 SF  |
| 18   | Snipes                  | 7,686 SF   |
| 19   | Staples                 | 20,388 SF  |
| 20A  | NovaCare Rehabilitation | 2,812 SF   |
| [20B | Available               | 2,200 SF   |
| 21   | Planet Fitness          | 23,146 SF  |
| 22   | PetSmart                | 19,089 SF  |
| 23   | Sprouts Farmers Market  | 25,200 SF  |
| 24   | Available               |            |
| 25   | The Home Depot          | 150,000 SF |
| 26   | BJ's Wholesale Club     | 117,718 SF |