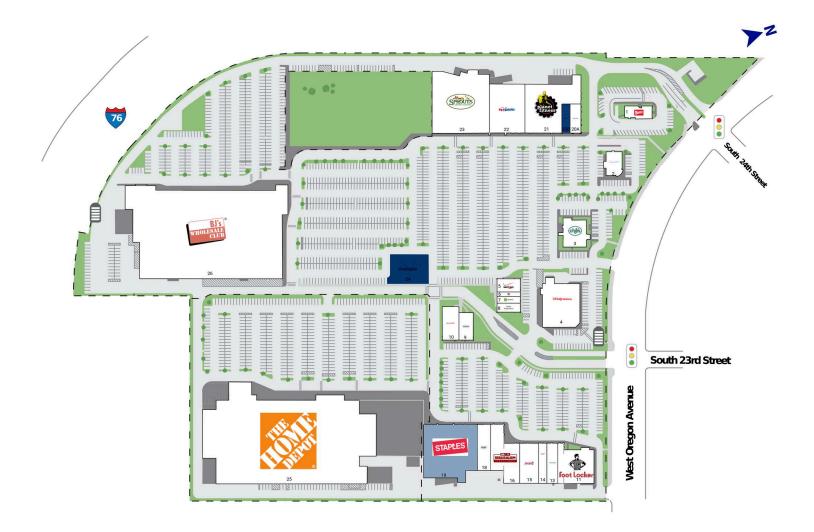

# Quartermaster Plaza

Oregon Ave. and 23rd Street, Philadelphia, PA 19145 Philadelphia County

| 1  | Wendy's                                | 4,000 SF  |
|----|----------------------------------------|-----------|
| 2  | Bank of America                        | 4,500 SF  |
| 3  | Chili's Grill & Bar                    | 10,949 SF |
| 4  | Walgreens                              | 14,560 SF |
| 5  | Verizon                                | 2,800 SF  |
| 6  | Domino's Pizza                         | 1,020 SF  |
| 7  | H&R Block                              | 1,335 SF  |
| 8  | Quest Diagnostics                      | 1,797 SF  |
| 9  | Hand & Stone                           | 3,554 SF  |
| 10 | Mattress Firm                          | 5,000 SF  |
| 11 | Foot Locker                            | 11,790 SF |
| 13 | America's Best Contacts and Eyeglasses | 4,800 SF  |
| 14 | U.S. Postal Service                    | 3,000 SF  |
|    |                                        |           |

| 15   | Madrag                  | 6,400 SF   |
|------|-------------------------|------------|
| 16   | Jerusalem Furniture     | 12,464 SF  |
| 18   | Snipes                  | 7,686 SF   |
| [19  | Staples                 | 20,388 SF] |
| 20A  | NovaCare Rehabilitation | 2,812 SF   |
| [20B | Available               | 2,200 SF]  |
| 21   | Planet Fitness          | 23,146 SF  |
| 22   | PetSmart                | 19,089 SF  |
| 23   | Sprouts Farmers Market  | 25,200 SF  |
| 24   | Available               |            |
| 25   | The Home Depot          | 150,000 SF |
| 26   | BJ's Wholesale Club     | 117,718 SF |