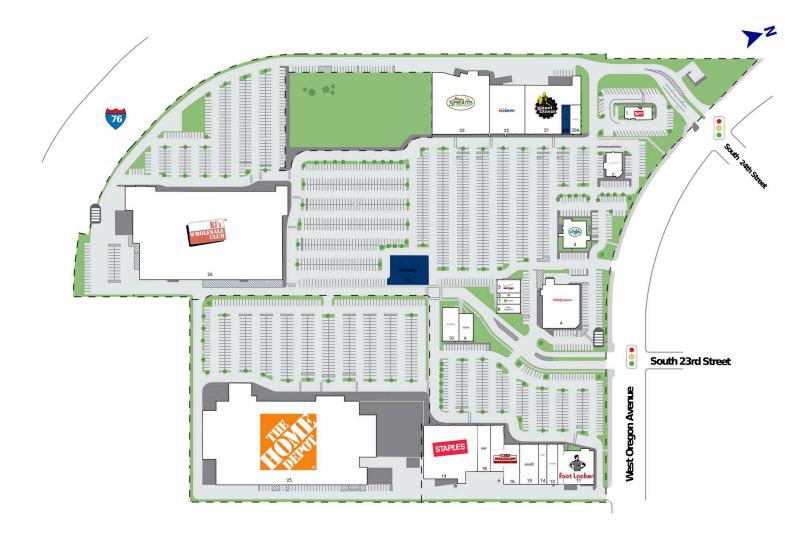

## RETAILERS INCLUDE

# Quartermaster Plaza

Oregon Ave. and 23rd Street, Philadelphia, PA 19145 Philadelphia County

| 1 Wendy's              |                       | 4,000 SF  |
|------------------------|-----------------------|-----------|
| 2 Bank of America      |                       | 4,500 SF  |
| 3 Chili's Grill & Bar  |                       | 10,949 SF |
| 4 Walgreens            |                       | 14,560 SF |
| 5 Verizon              |                       | 2,800 SF  |
| 6 Domino's Pizza       |                       | 1,020 SF  |
| 7 H&R Block            |                       | 1,335 SF  |
| 8 Quest Diagnostics    |                       | 1,797 SF  |
| 9 Hand & Stone         |                       | 3,554 SF  |
| 10 Mattress Firm       |                       | 5,000 SF  |
| 11 Foot Locker         |                       | 11,790 SF |
| 13 America's Best Co   | ntacts and Eyeglasses | 4,800 SF  |
| 14 U.S. Postal Service |                       | 3,000 SF  |

| 15   | Madrag                  | 6,400 SF   |
|------|-------------------------|------------|
| 16   | Jerusalem Furniture     | 12,464 SF  |
| 18   | Snipes                  | 7,686 SF   |
| 19   | Staples                 | 20,388 SF  |
| 20A  | NovaCare Rehabilitation | 2,812 SF   |
| [20B | Available               | 2,200 SF   |
| 21   | Planet Fitness          | 23,146 SF  |
| 22   | PetSmart                | 19,089 SF  |
| 23   | Sprouts Farmers Market  | 25,200 SF  |
| 24   | Available               |            |
| 25   |                         |            |
| 23   | The Home Depot          | 150,000 SF |