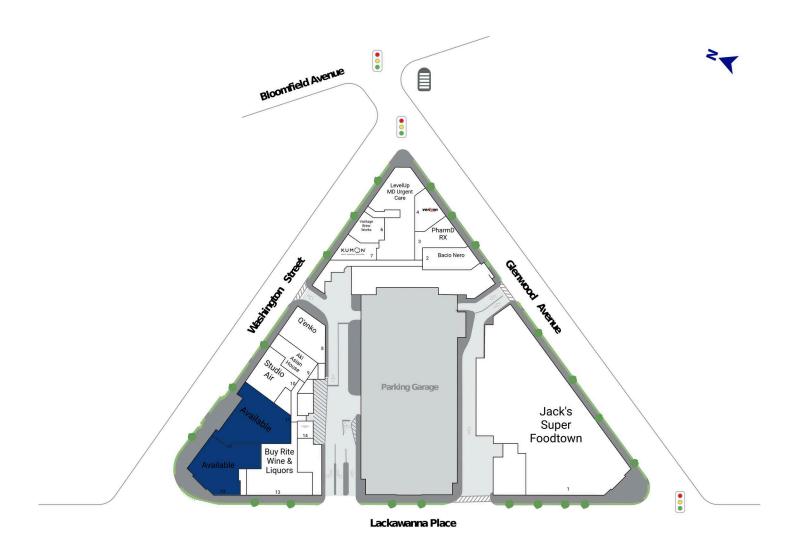

# The Shops At Bloomfield Station

300 Glenwood Avenue, Bloomfield, NJ 07003 Bloomfield County

| 1 Jack's Super Foodtown  | 28,505 SF | 8 Q'enko                        | 2,000 SF |
|--------------------------|-----------|---------------------------------|----------|
| 2 Bacio Nero             | 1,600 SF  | 9 Aki Asian House               | 1,784 SF |
| 3 PharmD RX              | 2,000 SF  | 10 Studio Air                   | 2,192 SF |
| 4 Verizon Wireless       | 1,272 SF  | [11_Available                   | 5,250 SF |
| 5 LevelUp MD Urgent Care |           | 12 Available                    | 4,080 SF |
| 6 Varitage Brew Works    | 1,472 SF  | 13 Buy Rite Wine & Liquors      | 6,000 SF |
| 7 Kumon                  | 1,154 SF  | 14 Bloomfield Parking Authority | 1,058 SF |