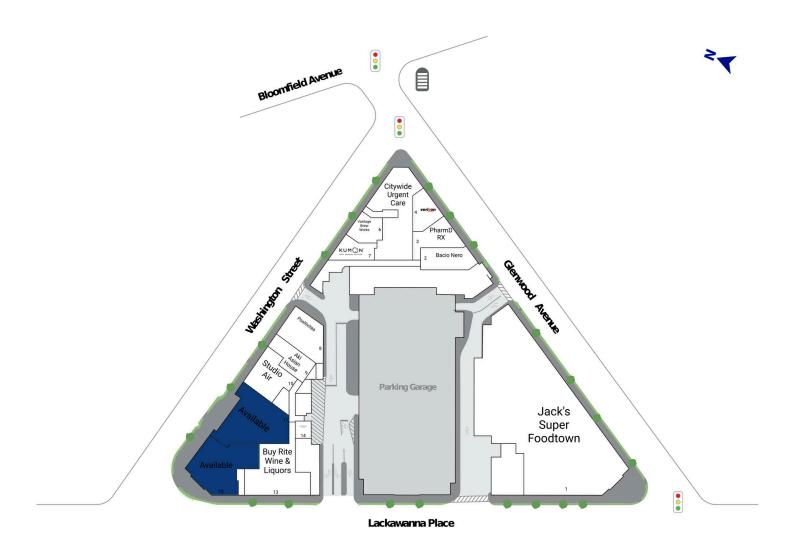

# The Shops At Bloomfield Station

300 Glenwood Avenue, Bloomfield, NJ 07003 Bloomfield County

| 1 Jack's Super Foodtown  | 28,505 SF | 8 Q'enko                        | 2,000 SF |
|--------------------------|-----------|---------------------------------|----------|
| 2 Bacio Nero             | 1,600 SF  | 9 Aki Asian House               | 1,784 SF |
| 3 PharmD RX              | 2,000 SF  | 10 Studio Air                   | 2,192 SF |
| 4 Verizon Wireless       | 1,272 SF  | [1] Available                   | 5,250 SF |
| 5 LevelUp MD Urgent Care |           | 12 Available                    | 4,080 SF |
| 6 Varitage Brew Works    | 1,472 SF  | 13 Buy Rite Wine & Liquors      | 6,000 SF |
| 7 Kumon                  | 1,154 SF  | 14 Bloomfield Parking Authority | 1,058 SF |