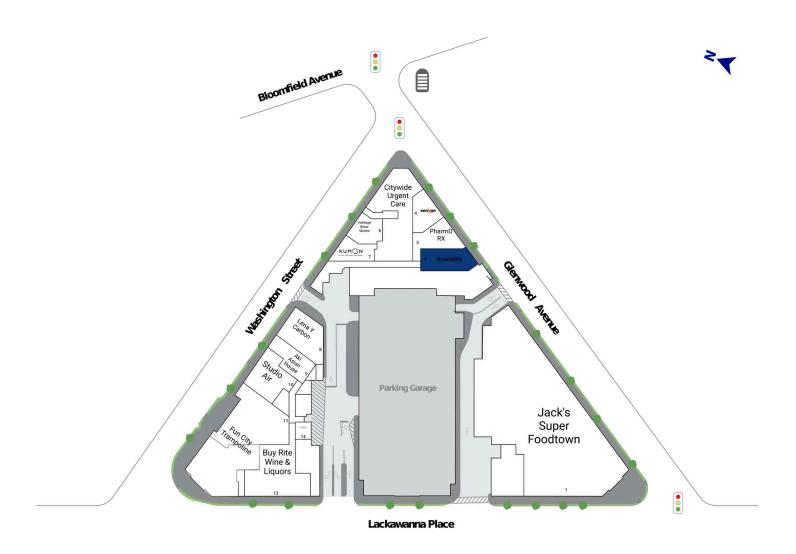

# The Shops At Bloomfield Station

300 Glenwood Avenue, Bloomfield, NJ 07003 Bloomfield County

| 1 Jack's Super Foodtown | 28,505 SF | 8 Lena Y Carbon                 | 2,000 SF |
|-------------------------|-----------|---------------------------------|----------|
| 2 Available             | 1,600 SF  | 9 Aki Asian House               | 1,784 SF |
| 3 PharmD RX             | 2,000 SF  | 10 Studio Air                   | 2,192 SF |
| 4 Verizon Wireless      | 1,272 SF  | 11 Fun City Trampoline          | 9,330 SF |
| 5 Citywide Urgent Care  |           | 13 Buy Rite Wine & Liquors      | 6,000 SF |
| 6 Varitage Brew Works   | 1,472 SF  | 14 Bloomfield Parking Authority | 1,058 SF |
| 7 Kumon                 | 1,154 SF  |                                 |          |