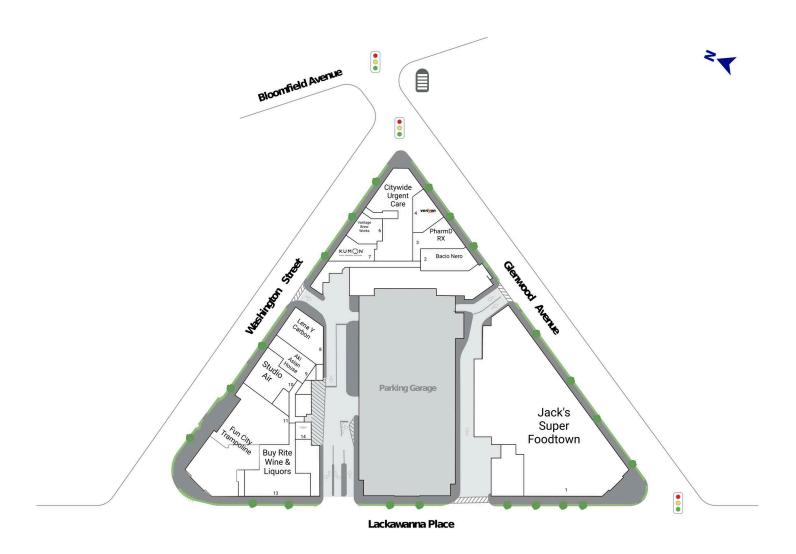

# The Shops At Bloomfield Station

300 Glenwood Avenue, Bloomfield, NJ 07003 Bloomfield County

| 1 Jack's Super Foodtown | 28,505 SF | 8 Lena Y Carbon                 | 2,000 SF |
|-------------------------|-----------|---------------------------------|----------|
| 2 Bacio Nero            | 1,600 SF  | 9 Aki Asian House               | 1,784 SF |
| 3 PharmD RX             | 2,000 SF  | 10 Studio Air                   | 2,192 SF |
| 4 Verizon Wireless      | 1,272 SF  | 11 Fun City Trampoline          | 9,330 SF |
| 5 Citywide Urgent Care  |           | 13 Buy Rite Wine & Liquors      | 6,000 SF |
| 6 Varitage Brew Works   | 1,472 SF  | 14 Bloomfield Parking Authority | 1,058 SF |
| 7 Kumon                 | 1,154 SF  |                                 |          |