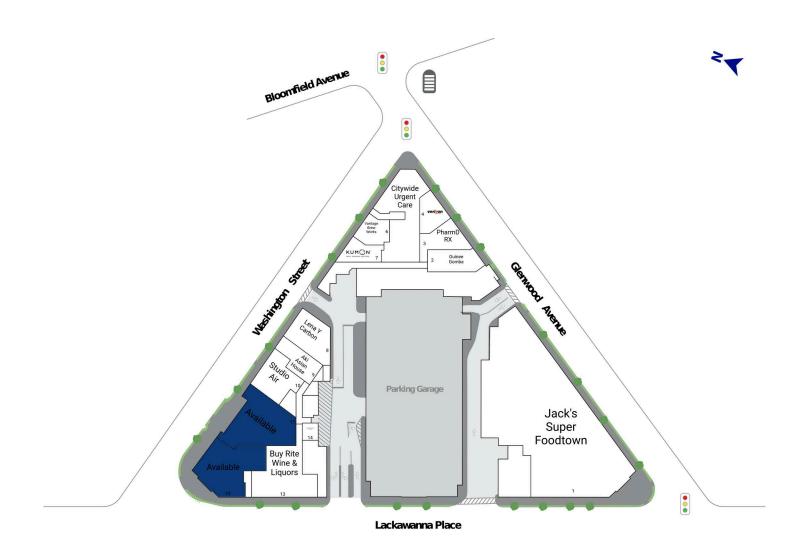

# The Shops At Bloomfield Station

300 Glenwood Avenue, Bloomfield, NJ 07003 Bloomfield County

| 1 Jack's Super Foodtown | 28,505 SF | 8 Lena Y Carbon                 | 2,000 SF |
|-------------------------|-----------|---------------------------------|----------|
| 2 Bacio Nero            | 1,600 SF  | 9 Aki Asian House               | 1,784 SF |
| 3 PharmD RX             | 2,000 SF  | 10 Studio Air                   | 2,192 SF |
| 4 Verizon Wireless      | 1,272 SF  | 11_Available                    | 5,250 SF |
| 5 Citywide Urgent Care  |           | 12 Available                    | 4,080 SF |
| 6 Varitage Brew Works   | 1,472 SF  | 13 Buy Rite Wine & Liquors      | 6,000 SF |
| 7 Kumon                 | 1,154 SF  | 14 Bloomfield Parking Authority | 1,058 SF |
|                         |           |                                 |          |