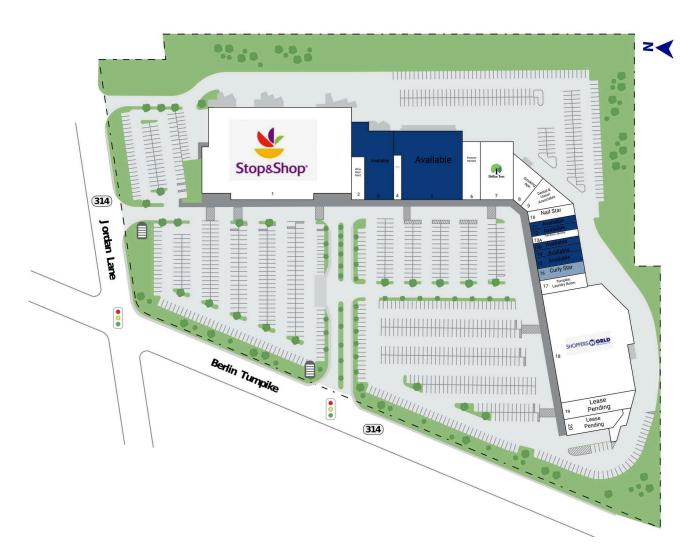

# Jordan Lane

1380-1430 Berlin Tpke., Wethersfield, CT 06109 Hartford County

| 1   | Stop&Shop                  | 60,632 SF  |
|-----|----------------------------|------------|
| 2   | Wine Beer Mart             | 3,000 SF   |
| [3  | Available                  | 9,500 SF)  |
| 4   | Ming Moon                  | 1,475 SF   |
| [5  | Available                  | 20,283 SF) |
| 6   | Premier Rentals            | 4,500 SF   |
| 7   | Dollar Tree                | 12,553 SF  |
| 8   | Smoking Ape                | 3,000 SF   |
| 9   | Dental & Vision Associates | 2,500 SF   |
| 10  | Nail Star                  | 1,500 SF   |
| [11 | Available                  | 1,500 SF)  |

| [12  | Available             | 1,500 SF  |
|------|-----------------------|-----------|
| 13A  | Fabulous Jewelry      | 1,460 SF  |
| [13B | Available             | 1,535 SF  |
| [14  | Available             | 2,500 SF) |
| [15  | Available             | 2,500 SF  |
| [16  | Curly Star            | 1,500 SF  |
| 17   | Turnpike Laundry Room | 1,500 SF  |
| 18   | Shoppers World        | 36,455 SF |
| 19   | Lease Pending         | 5,286 SF  |
| 20   | Lease Pending         | 4,209 SF  |