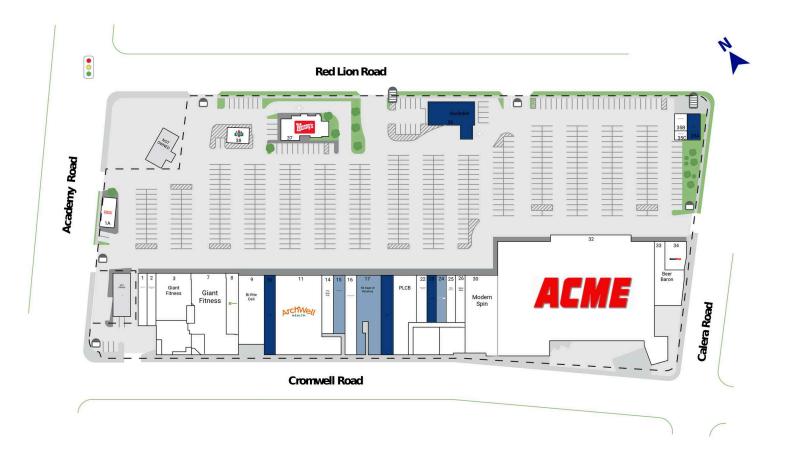

# Academy Plaza

3250 Red Lion Rd., Philadelphia, PA 19114 Philadelphia County

| 1                    | Pizza City                                                           | 1,440 SF                                     |
|----------------------|----------------------------------------------------------------------|----------------------------------------------|
| 1A                   | Dunkin' Donuts                                                       | 840 SF                                       |
| 2                    | Supreme Nail Salon                                                   | 1,400 SF                                     |
| 3                    | Giant Fitness                                                        | 4,523 SF                                     |
| 7                    | Giant Fitness                                                        | 9,589 SF                                     |
| 8                    | H&R Block                                                            | 2,131 SF                                     |
| 9                    | Bi-Rite Deli                                                         | 5,355 SF                                     |
| 10                   | Available                                                            | 3,100 SF                                     |
|                      |                                                                      |                                              |
| 11                   | Archwell Health                                                      | 11,860 SF                                    |
| 11<br>14             | Archwell Health<br>The Ryan Pub                                      | 11,860 SF<br>2,000 SF                        |
|                      |                                                                      | ,                                            |
| 14                   | The Ryan Pub                                                         | 2,000 SF                                     |
| 14<br>15             | The Ryan Pub<br>Mobile Star                                          | 2,000 SF<br>2,000 SF                         |
| 14<br>15             | The Ryan Pub<br> Mobile Star<br>Today's Eyewear                      | 2,000 SF<br>2,000 SF<br>1,247 SF             |
| 14<br>15<br>16<br>17 | The Ryan Pub<br>Mobile Star<br>Today's Eyewear<br>PA Dept of Revenue | 2,000 SF<br>2,000 SF<br>1,247 SF<br>4,744 SF |

| 22   | Weiner Family Dentistry    | 1,440 SF  |
|------|----------------------------|-----------|
| 23   | Available                  | 1,210 SF  |
| 24   | Metro PCS                  | 1,360 SF  |
| 25   | Beijing Chinese Restaurant | 1,300 SF  |
| 26   | Salon Bella                | 1,280 SF  |
| 30   | Modern Spin                | 7,268 SF  |
| 32   | ACME                       | 50,918 SF |
| 33   | Beer Baron                 | 4,417 SF  |
| 34   | GameStop                   | 1,500 SF  |
| [35A | Available                  | 745 SF    |
| 35B  | Santini's Grill            | 630 SF    |
| 35C  | Santini's Grill            | 597 SF    |
| 36   | Available                  | 3,200 SF  |
| 37   | Wendy's                    | 3,000 SF  |
| 38   | Rita's                     | 408 SF    |