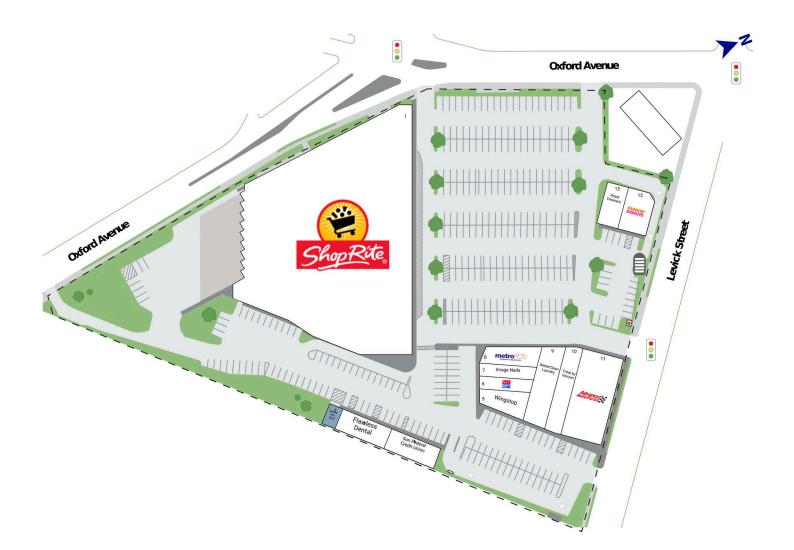

# Lawndale Plaza

6301 Oxford Avenue, Philadelphia, PA 19111 Philadelphia County

| 1 ShopRite                 | 63,342 SF |
|----------------------------|-----------|
| 2_Geno's Hot Spot          | 700 SF]   |
| 3 Flawless Dental          | 1,833 SF  |
| 4 Sun Federal Credit Union | 2,250 SF  |
| 5 Wingstop                 | 2,119 SF  |
| 6 Domino's Pizza           | 1,119 SF  |
| 7 Image Nails              | 1,157 SF  |
|                            |           |

| 8 Metro PCS           | 2,110 SF |
|-----------------------|----------|
| 9 BetterClean Laundry | 3,401 SF |
| 10 Total by Verizon   | 3,032 SF |
| 11 Advance Auto Parts | 7,500 SF |
| 12 Dunkin' Donuts     | 2,460 SF |
| 13 Royal Cleaners     | 1,750 SF |
| 14 Wells Fargo ATM    |          |