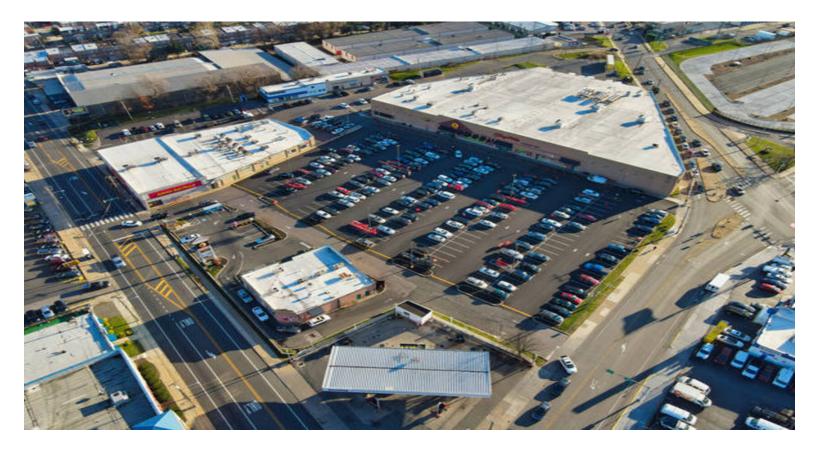

# Lawndale Plaza

6301 Oxford Avenue, Philadelphia, PA 19111 Philadelphia County

## CONTACT

Leasing Department (212) 710-9330 leasing@kprcenters.com

Dina Berlin-Blackstone (609)755-0099 dberlin@kprcenters.com

Thomas D. Smith (603) 472-1155 tsmith@kprcenters.com Lawndale Plaza is Northeast Philadelphia's go-to grocery-anchored center for one-stop dining, banking and retail. The Naval Sport Base of Philadelphia sits across from the center, and is a major draw to the intersection. Lawndale centers around a ShopRite and boasts a highly visible locale at the three-point intersection of Oxford Ave, Levick Street and Martins Mill road. The center's robust tenant robust tenant roster, includes Wingstop along with Wells Fargo, T-Mobile, Dunkin Donuts and Royal Cleaners, making it easy and convenient to address daily needs in one place.