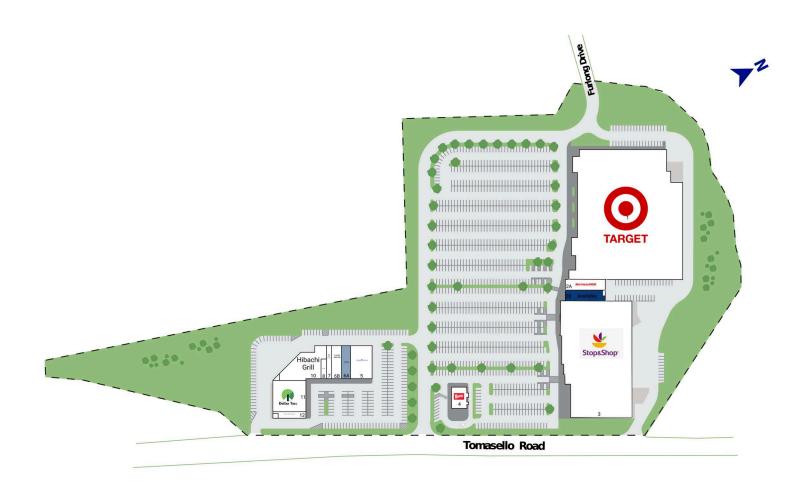

# The Shops At Suffolk Downs

40 Furlong Drive, Revere, MA 02151 Suffolk County

| 2A  | Mattress Firm   | 3,943 SF  |
|-----|-----------------|-----------|
| 2B  | Available       | 3,776 SF  |
| 3   | Stop&Shop       | 74,977 SF |
| 4   | Wendy's         | 3,000 SF  |
| 5   | Famous Footwear | 6,494 SF  |
| [6A | GNC             | 1,603 SF  |

| 6B | Luxury Nail Bar          | 1,513 SF  | = |
|----|--------------------------|-----------|---|
| 7  | Milan Laser Hair Removal | 1,500 SF  | = |
| 8  | Sports Clips             | 1,517 SF  | = |
| 10 | Hibachi Grill            | 11,564 SF | = |
| 11 | Dollar Tree              | 9,500 SF  | = |
| 12 | Freedom Communications   | 1800 SF   | _ |