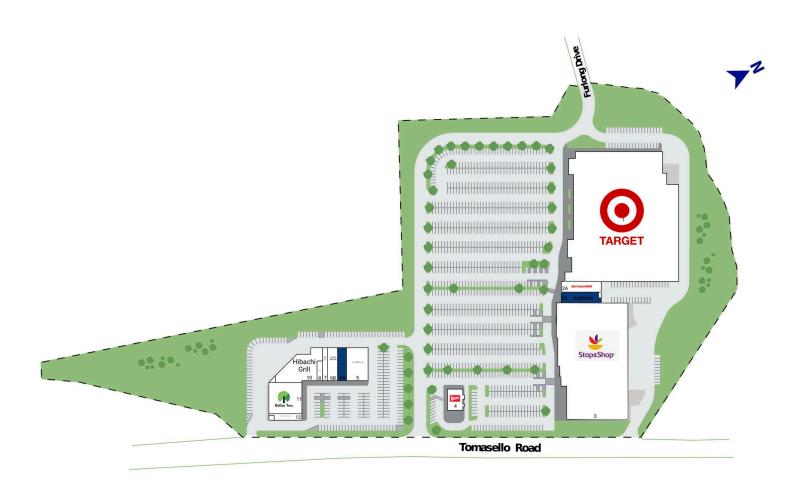

# The Shops At Suffolk Downs

40 Furlong Drive, Revere, MA 02151 Suffolk County

| 2A  | Mattress Firm   | 3,943 SF  |
|-----|-----------------|-----------|
| 2B  | Available       | 3,776 SF  |
| 3   | Stop&Shop       | 74,977 SF |
| 4   | Wendy's         | 3,000 SF  |
| 5   | Famous Footwear | 6,494 SF  |
| [6A | Available       | 1,603 SF  |

| 6B Luxury Nail Bar         | 1,513 SF  |
|----------------------------|-----------|
| 7 Milan Laser Hair Removal | 1,500 SF  |
| 8 Sports Clips             | 1,517 SF  |
| 10 Hibachi Grill           | 11,564 SF |
| 11 Dollar Tree             | 9,500 SF  |
| 12 Freedom Communications  | 1,800 SF  |