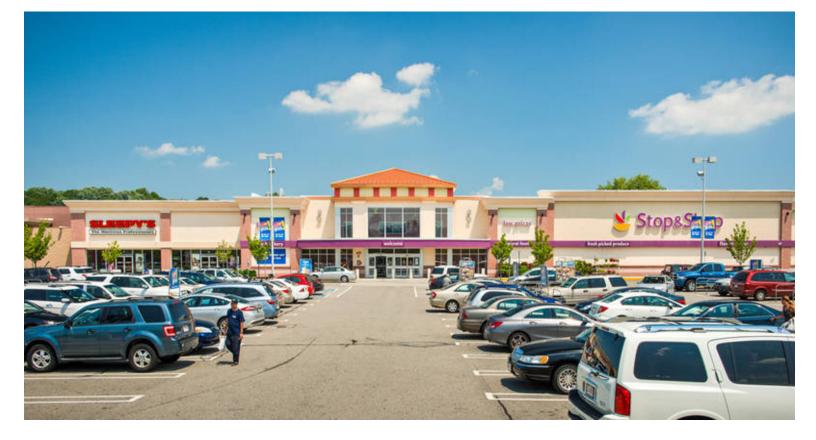

# The Shops At Suffolk Downs

40 Furlong Drive, Revere, MA 02151 Suffolk County

#### **RETAILERS INCLUDE**

The Shops at Suffolk Downs is a high-performing center with a strong location in Revere, MA directly across the street from the Suffolk Downs Race Track. The center offers a diverse roster of local and national tenants that serve the robust local shopper base (425,000 people live within 5 miles), including Hibachi Grill, the community's popular mainstay restaurant. Other tenants include Stop & Shop, a Target shadow anchor, along with Milan Laser Hair Removal, Verizon Wireless, Dollar Tree and Famous Footwear.