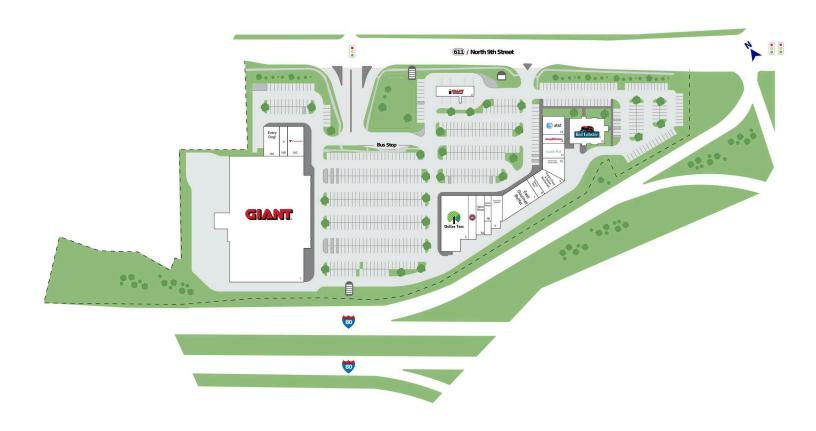

# Shops At Crossroads

3560 Route 611, Bartonsville, PA 18321 Monroe County

| 1  | Giant Food          | 76,415 SF | 9 Frank's Pizza & Italian Restaurant 2,955 | SF |
|----|---------------------|-----------|--------------------------------------------|----|
| 2  | Giant Gasoline      | 2,400 SF  | 10 Bartonsville Family Dental 2,771        | SF |
| 3  | Dollar Tree         | 10,029 SF | 11 Cosmo Prof 2,400                        | SF |
| [4 | Rent-A-Center       | 4,045 SF) | 13 Jersey Mike's Subs 1,500                | SF |
| 5A | Spice Route         | 1,991 SF  | 14 AT&T 3,000                              | SF |
| 5B | Spice Route         | 1,162 SF  | 15 red lobster 7,700                       | SF |
| 6  | Bubbakoos Burritos  | 2,024 SF  | 16A Every Dog! 2,862                       | SF |
| 7  | East Gourmet Buffet | 5,985 SF  | 16B Duck Donuts 1,774                      | SF |
| 8  | Beauty Nails        | 1,200 SF  | 16C VisionWorks 3,504                      | SF |