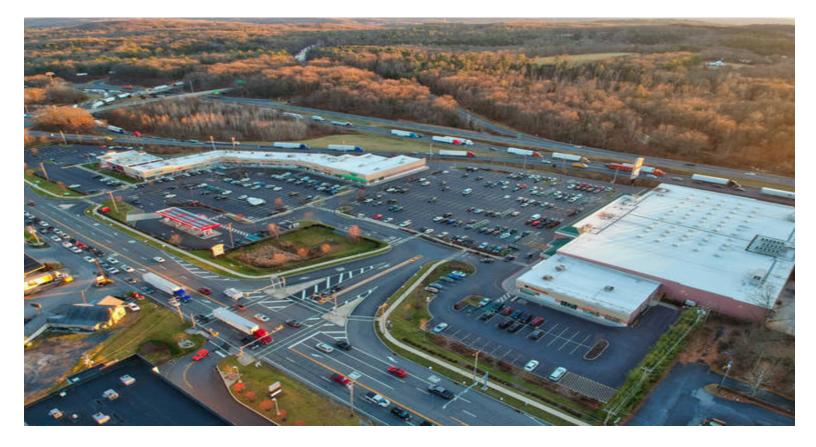

## Perched off of I-80, The Shops at Crossroads showcases a number of high-profile tenants in food, neighborhood amenities, quick service and more. The Crossroads features a fully signalized entrance and a fuel station directly off I-80, which helps bring in traffic from thousands of drivers each day. The center has become a mainstay for the Bartonsville community, anchored by a Giant Food Stores with well-known retailers Dollar Tree, Jersey Mike's, Duck Donuts, AT&T and many more serving the needs of the surrounding community.