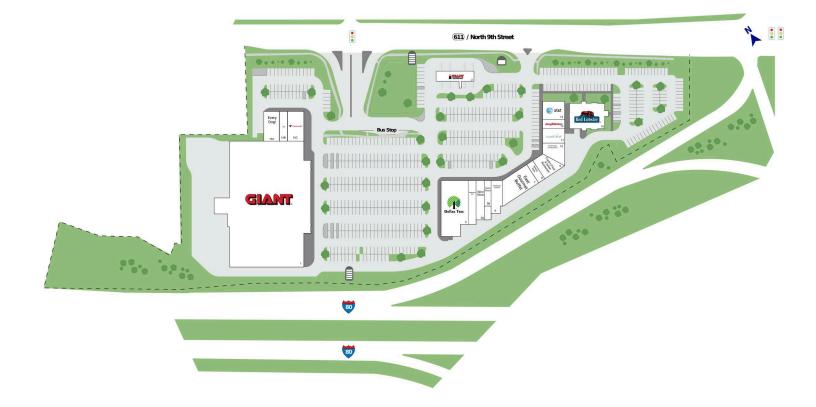

# Shops At Crossroads

3560 Route 611, Bartonsville, PA 18321 Monroe County

| 1  | Giant Food          | 76,415 SF | 9 Frank's Pizza & Italian Restaurant | 2,955 SF |
|----|---------------------|-----------|--------------------------------------|----------|
| 2  | Giant Gasoline      | 2,400 SF  | 10 Bartonsville Family Dental        | 2,771 SF |
| 3  | Dollar Tree         | 10,029 SF | 11 Cosmo Prof                        | 2,400 SF |
| 4  | Magnolia Vet        | 4,045 SF  | 13 Jersey Mike's Subs                | 1,500 SF |
| 54 | A Spice Route       | 1,991 SF  | 14 AT&T                              | 3,000 SF |
| 5E | 3 Spice Route       | 1,162 SF  | 15 red lobster                       | 7,700 SF |
| 6  | Bubbakoos Burritos  | 2,024 SF  | 16A Every Dog!                       | 2,862 SF |
| 7  | East Gourmet Buffet | 5,985 SF  | 16B Duck Donuts                      | 1,774 SF |
| 8  | Beauty Nails        | 1,200 SF  | 16C VisionWorks                      | 3,504 SF |
|    |                     |           |                                      |          |