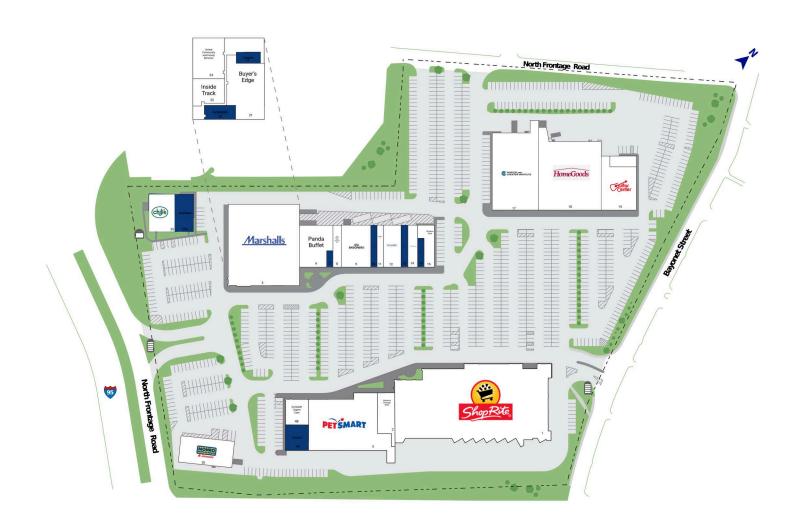

# **New London Mall**

351 N Frontage Road, New London, CT 06320 New London County

| 1           | ShopRite                                               | 64,017 SF                        |
|-------------|--------------------------------------------------------|----------------------------------|
| 2           | Universal Package Store                                | 4,156 SF                         |
| 3           | PetSmart                                               | 23,500 SF                        |
| [4A         | Available                                              | 3,051 SF                         |
| 4B          | GoHealth Urgent Care                                   | 3,009 SF                         |
| 5           | Marshalls                                              | 30,627 SF                        |
| 6           | Panda Buffet                                           | 7,428 SF                         |
|             |                                                        |                                  |
| [7          | Available                                              | 591 SF                           |
| 7<br>8      | Available The Gallery Hair Design & Spa                | 591 SF<br>2,008 SF               |
| 7<br>8<br>9 |                                                        |                                  |
| -           | The Gallery Hair Design & Spa                          | 2,008 SF                         |
| 9           | The Gallery Hair Design & Spa<br>Skechers              | 2,008 SF<br>6,989 SF             |
| 9           | The Gallery Hair Design & Spa<br>Skechers<br>Available | 2,008 SF<br>6,989 SF<br>1,488 SF |

| 14    | Weight Watchers                      | 2,305 SF  |
|-------|--------------------------------------|-----------|
| 15    | Available                            | 1,071 SF  |
| 16    | Wireless Zone                        | 2,997 SF  |
| 17    | Porter & Chester Institute           | 20,932 SF |
| 18    | HomeGoods                            | 25,432 SF |
| 19    | Guitar Center                        | 10,200 SF |
| [20   | Available                            | 2,500 SF  |
| 21    | Buyer's Edge                         | 13,278 SF |
| 22    | Inside Track                         | 2,200 SF  |
| 23    | Available                            | 1,508 SF  |
| 24    | United Community and Family Services | 6,624 SF  |
| 25    | Chili's Grill & Bar                  | 6,146 SF  |
| [25A] | Available                            | 2,322 SF  |
| 26    | Monro Muffler/Brake                  | 8.045 SF  |