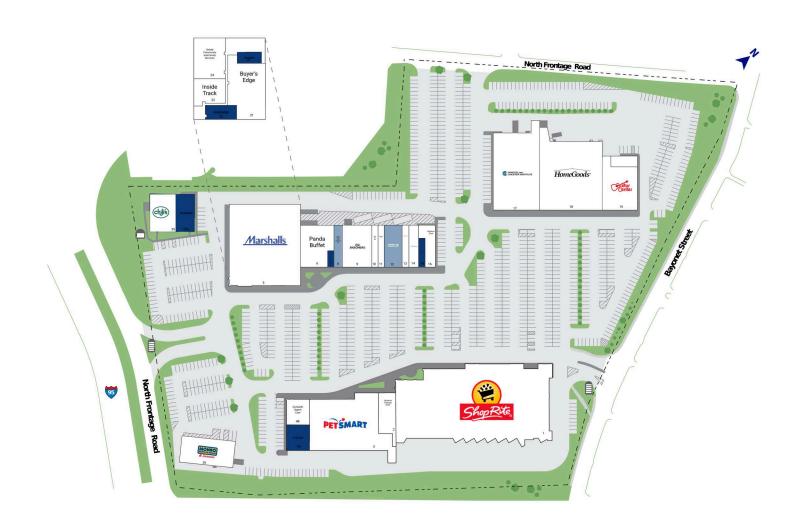

# **New London Mall**

351 N Frontage Road, New London, CT 06320 New London County

| 1    | ShopRite                      | 64,017 SF |
|------|-------------------------------|-----------|
| 2    | Universal Package Store       | 4,156 SF  |
| 3    | PetSmart                      | 23,500 SF |
| [4A  | Available                     | 3,051 SF  |
| 4B   | GoHealth Urgent Care          | 3,009 SF  |
| 5    | Marshalls                     | 30,627 SF |
| 6    | Panda Buffet                  | 7,428 SF  |
| [7   | Available                     | 591 SF    |
| [8   | The Gallery Hair Design & Spa | 2,008 SF) |
| 9    | Skechers                      | 6,989 SF  |
| 10   | New You Spa                   | 1,488 SF  |
| 11   | Nails 4 U                     | 1,479 SF  |
| [12] | America's Best                | 4,046 SF) |
| 13   | Lease Pending                 | 1,617 SF  |
| 14   | Weight Watchers               | 2,305 SF  |

| [15  | Available                            | 1,071 SF  |
|------|--------------------------------------|-----------|
| 16   | Wireless Zone                        | 2,997 SF  |
| 17   | Porter & Chester Institute           | 20,932 SF |
| 18   | Home Goods                           | 25,432 SF |
| 19   | Guitar Center                        | 10,200 SF |
| [20  | Available                            | 2,500 SF  |
| 21   | Buyer's Edge                         | 13,278 SF |
| 22   | Inside Track                         | 2,200 SF  |
| [23  | Available                            | 1,508 SF  |
| 24   | United Community and Family Services | 6,624 SF  |
| 25   | Chili's Grill & Bar                  | 6,146 SF  |
| [25A | Available                            | 2,322 SF  |
| 26   | Monro Muffler/Brake                  | 8.045 SE  |