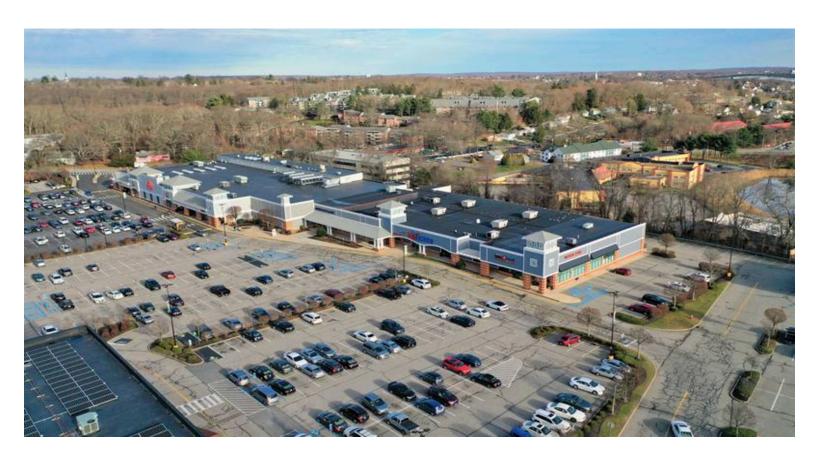

## New London Mall

351 N Frontage Road, New London, CT 06320 New London County

#### **CONTACT**

Leasing Department (212) 710-9330 leasing@kprcenters.com

Jackie Perla (603) 472-1153 jperla@kprcenters.com

Thomas D. Smith (603) 472-1155 tsmith@kprcenters.com New London Mall is a 260K sf regional shopping center conveniently located on N. Frontage Road, running perpendicular to I-95 offering maximum visibility. Anchored by a very strong ShopRite with Marshalls, HomeGoods and PetSmart co-tenants, the center is one of the dominant centers in the county with a mix of daily needs and regional offerings. Being located off I-95 affords access to Waterford, New London, Groton, East Lyme, Old Lyme, Stonington, Norwich, Salem and even into Westerly, RI. Located 1 mil from Connecticut College and less than 2 miles from US Coast Guard Academy.