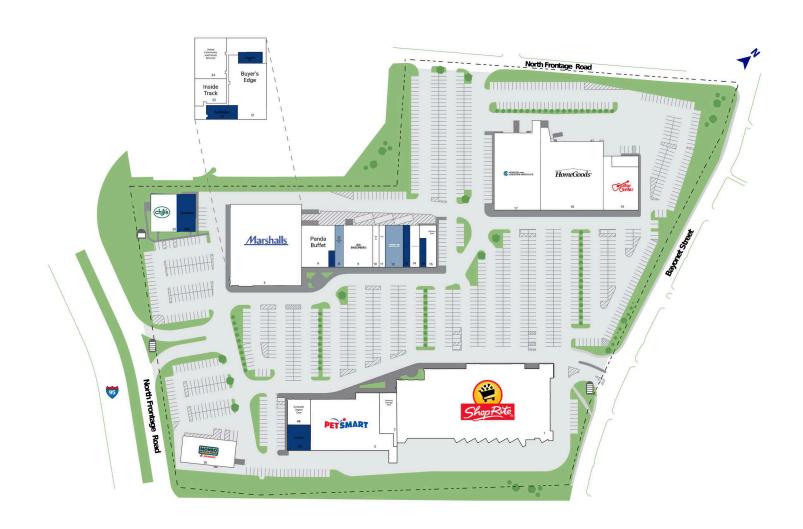

# **New London Mall**

351 N Frontage Road, New London, CT 06320 New London County

| 1           | ShopRite                                                 | 64,017 SF                        |
|-------------|----------------------------------------------------------|----------------------------------|
| 2           | Universal Package Store                                  | 4,156 SF                         |
| 3           | PetSmart                                                 | 23,500 SF                        |
| [4A         | Available                                                | 3,051 SF)                        |
| 4B          | GoHealth Urgent Care                                     | 3,009 SF                         |
| 5           | Marshalls                                                | 30,627 SF                        |
| 6           | Panda Buffet                                             | 7,428 SF                         |
|             |                                                          |                                  |
| [7          | Available                                                | 591 SF                           |
| 7<br>8      | Available<br>The Gallery Hair Design & Spa               | 591 SF)<br>2,008 SF)             |
| 7<br>8<br>9 |                                                          | ,                                |
|             | The Gallery Hair Design & Spa                            | 2,008 SF                         |
| 9           | The Gallery Hair Design & Spa<br>Skechers                | 2,008 SF<br>6,989 SF             |
| 9<br>10     | The Gallery Hair Design & Spa<br>Skechers<br>New You Spa | 2,008 SF<br>6,989 SF<br>1,488 SF |

| 14   | Weight Watchers                      | 2,305 SF  |
|------|--------------------------------------|-----------|
| [15  | Available                            | 1,071 SF  |
| 16   | Wireless Zone                        | 2,997 SF  |
| 17   | Porter & Chester Institute           | 20,932 SF |
| 18   | Home Goods                           | 25,432 SF |
| 19   | Guitar Center                        | 10,200 SF |
| [20  | Available                            | 2,500 SF) |
| 21   | Buyer's Edge                         | 13,278 SF |
| 22   | Inside Track                         | 2,200 SF  |
| [23  | Available                            | 1,508 SF) |
| 24   | United Community and Family Services | 6,624 SF  |
| 25   | Chili's Grill & Bar                  | 6,146 SF  |
| [25A | Available                            | 2,322 SF  |
| 26   | Monro Muffler/Brake                  | 8,045 SF  |