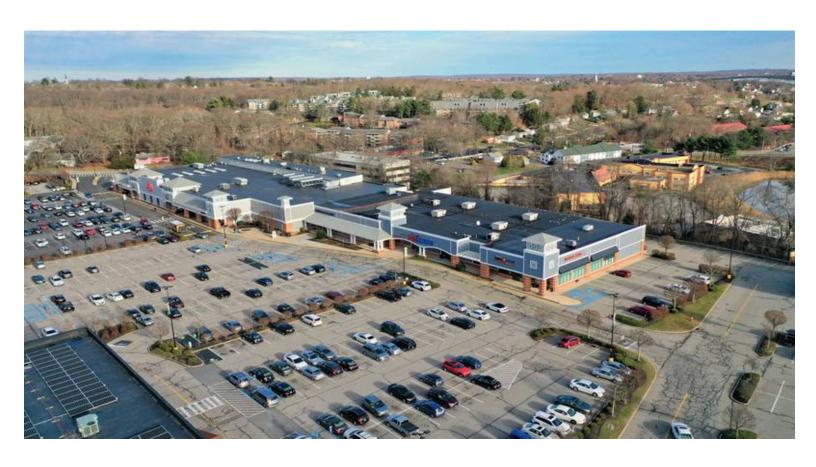

#### RETAILERS INCLUDE

New London Mall is a 260K sf regional shopping center conveniently located on N. Frontage Road, running perpendicular to I-95 offering maximum visibility. Anchored by a very strong ShopRite with Marshalls, HomeGoods and PetSmart co-tenants, the center is one of the dominant centers in the county with a mix of daily needs and regional offerings. Being located off I-95 affords access to Waterford, New London, Groton, East Lyme, Old Lyme, Stonington, Norwich, Salem and even into Westerly, RI. Located 1 mil from Connecticut College and less than 2 miles from US Coast Guard Academy.