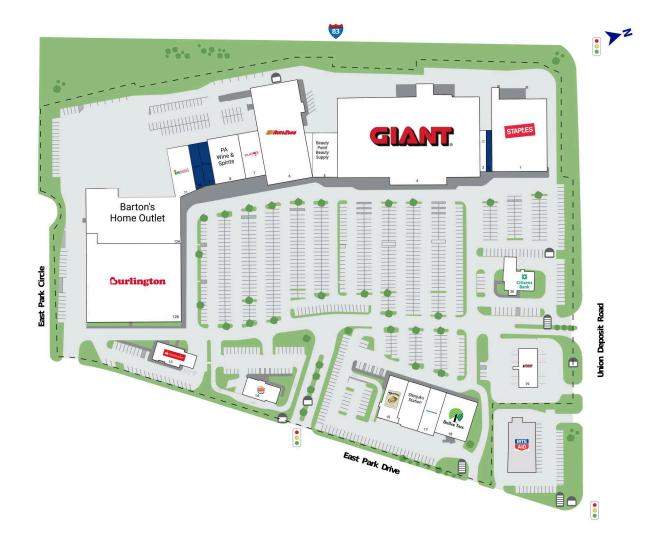

## The Point

4203 Union Deposit Rd., Harrisburg, PA 17111 Dauphin County

| 1   | Staples                                | 24,000 SF |
|-----|----------------------------------------|-----------|
| 2   | Available                              | 1,508 SF  |
| 3   | Vina Nails                             | 1,245 SF  |
| 4   | Giant Food                             | 73,042 SF |
| 5   | Beauty Point Beauty Supply             | 6,500 SF  |
| 6   | AutoZone                               | 24,890 SF |
| 7   | Plato's Closet                         | 5,200 SF  |
| 8   | PA Wine & Spirits                      | 8,008 SF  |
| 9   | Available                              | 2,550 SF  |
| [10 | Available                              | 1,600 SF  |
| 11  | Infinito's Pizza, Pasta & Salad Buffet | 5,750 SF  |

| 12A | Barton's Home Outlet | 26,553 SF |
|-----|----------------------|-----------|
| 12B | Burlington Stores    | 44,147 SF |
| 13  | Santander Bank       | 3,200 SF  |
| 14  | Burger King          | 3,500 SF  |
| 15  | Panera Bread         | 5,188 SF  |
| 16  | Shinjuku Station     | 6,190 SF  |
| 17  | Aspen Dental         | 4,482 SF  |
| 18  | Dollar Tree          | 8,140 SF  |
| 19  | Giant Gasoline       | 3,585 SF  |
| 20  | Citizens Bank        | 3,055 SF  |