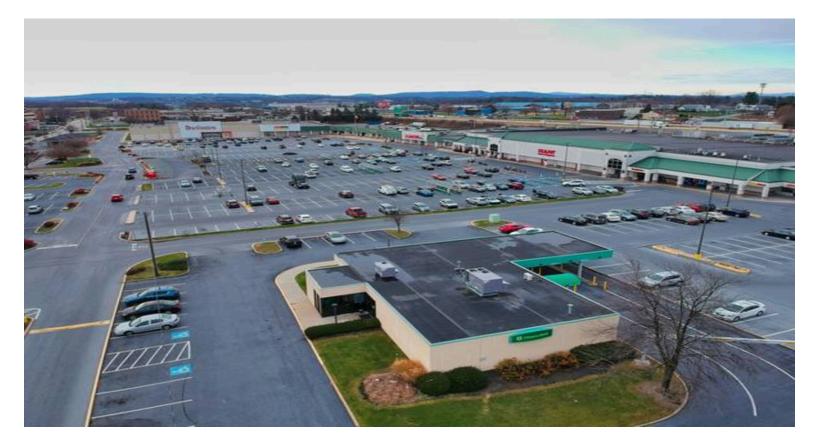

## \_\_\_\_\_

A recently renovated and expanded Giant Food Store anchors The Point shopping center. This property offers an ideal mix of stores on a national and local level, with categories in fast casual food, professional services and discount retail. Its tenants include Burlington, Staples, Dollar Tree and Panera Bread. The Point has a highly visible location on I-83 and Union Deposit Road, and also benefits from easy accessibility to nearby office and medical buildings, solid surrounding residential communities and strong grocer loyalty.