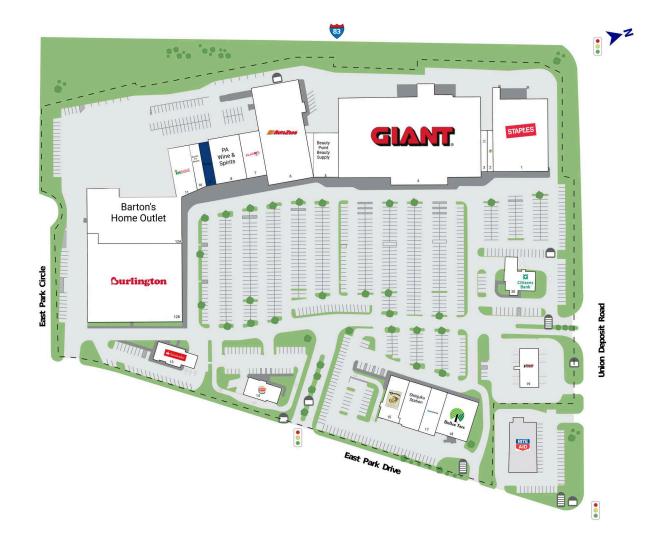

# The Point

4203 Union Deposit Rd., Harrisburg, PA 17111 Dauphin County

| 1  | Staples                                | 24,000 SF |
|----|----------------------------------------|-----------|
| 2  | BWW GO                                 | 1,508 SF  |
| 3  | Vina Nails                             | 1,245 SF  |
| 4  | Giant Food                             | 73,042 SF |
| 5  | Beauty Point Beauty Supply             | 6,500 SF  |
| 6  | AutoZone                               | 24,890 SF |
| 7  | Plato's Closet                         | 5,200 SF  |
| 8  | PA Wine & Spirits                      | 8,008 SF  |
| 9  | Available                              | 2,550 SF  |
| 10 | Rituals For Beauty                     | 1,600 SF  |
| 11 | Infinito's Pizza, Pasta & Salad Buffet | 5,750 SF  |

| 12A | Barton's Home Outlet | 26,553 SF |
|-----|----------------------|-----------|
| 12B | Burlington Stores    | 44,147 SF |
| 13  | Santander Bank       | 3,200 SF  |
| 14  | Burger King          | 3,500 SF  |
| 15  | Panera Bread         | 5,188 SF  |
| 16  | Shinjuku Station     | 6,190 SF  |
| 17  | Aspen Dental         | 4,482 SF  |
| 18  | Dollar Tree          | 8,140 SF  |
| 19  | Giant Gasoline       | 3,585 SF  |
| 20  | Citizens Bank        | 3,055 SF  |