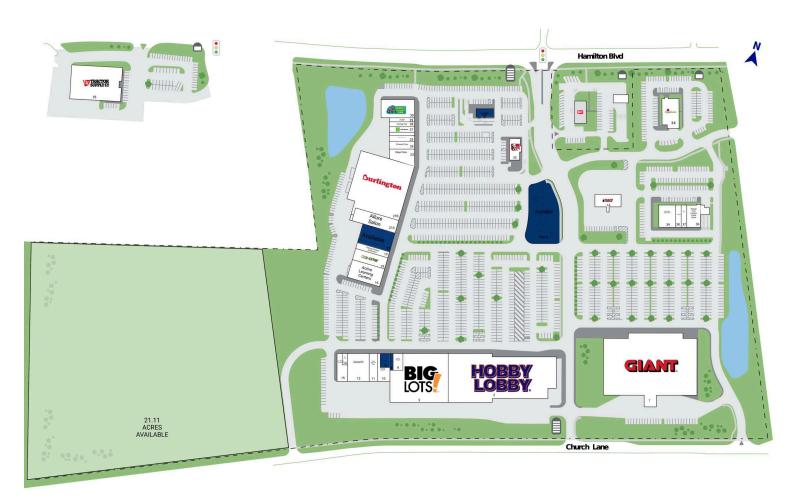

## PAD A- 21 ACRES 21.11 ACRES AVAILABLE

| PAD B                                              | Available                                                                                                                                        | 2,020 SF                                                                                      |
|----------------------------------------------------|--------------------------------------------------------------------------------------------------------------------------------------------------|-----------------------------------------------------------------------------------------------|
| 1                                                  | Giant Food                                                                                                                                       | 74,105 SF                                                                                     |
| 1A                                                 | Giant Gasoline                                                                                                                                   | 4,230 SF                                                                                      |
| 2                                                  | Hobby Lobby                                                                                                                                      | 57,512 SF                                                                                     |
| 5                                                  | Big Lots                                                                                                                                         | 33,824 SF                                                                                     |
| 6                                                  | Primo Hoagies                                                                                                                                    | 2,104 SF                                                                                      |
| 8<br>9                                             | Available                                                                                                                                        | 709 SF                                                                                        |
| 9                                                  | Available                                                                                                                                        | 1,750 SF                                                                                      |
| 10                                                 | Prestige Cleaners                                                                                                                                | 2,250 SF                                                                                      |
| 11                                                 | Three Men & A Bagal                                                                                                                              | 2,952 SF                                                                                      |
| 12                                                 | Soldierfit                                                                                                                                       | 7,757 SF                                                                                      |
| 14                                                 | Gold & Silver Exchange                                                                                                                           | 802 SF                                                                                        |
| 15                                                 | U.S. Postal Service                                                                                                                              | 3,008 SF                                                                                      |
| 16                                                 | Active Learning Centers                                                                                                                          | 12,780 SF                                                                                     |
| 18                                                 | Cosmo Prof.                                                                                                                                      | 2,640 SF                                                                                      |
| 19                                                 | Peking Chinese Restaurant                                                                                                                        | 1,650 SF                                                                                      |
| 20                                                 | Available                                                                                                                                        | 6,820 SF                                                                                      |
| 21A                                                | Allure Salon                                                                                                                                     | 7,321 SF                                                                                      |
| 21B                                                | Burlington Stores                                                                                                                                | 40,000 SF                                                                                     |
| 23                                                 | Vape Flow                                                                                                                                        | 3,271 SF                                                                                      |
| 24                                                 | Picasso Pizza                                                                                                                                    | 2,520 SF                                                                                      |
| 25                                                 | Healthy Alternatives Food                                                                                                                        | 3,105 SF                                                                                      |
| 27                                                 | H&R Block                                                                                                                                        | 1,800 SF                                                                                      |
| 28                                                 | Holiday Hair                                                                                                                                     | 1,575 SF                                                                                      |
| 29                                                 | Subway                                                                                                                                           | 1,302 SF                                                                                      |
| 30                                                 | Mavis Discount Tires                                                                                                                             | 8,546 SF                                                                                      |
| 32                                                 | Available                                                                                                                                        | 1,920 SF                                                                                      |
| 33                                                 | KFC                                                                                                                                              | 3,000 SF                                                                                      |
| 34                                                 | Applebee's                                                                                                                                       | 5,000 SF                                                                                      |
| 35                                                 | Tractor Supply Co.                                                                                                                               | 19,097 SF                                                                                     |
| 36                                                 | People First Federal Credit Union                                                                                                                | 4,000 SF                                                                                      |
| 37                                                 | Bliss Nails & Spa                                                                                                                                | 1,600 SF                                                                                      |
| 38                                                 | Jersey Mike's Subs                                                                                                                               | 1,600 SF                                                                                      |
| 39                                                 | Sovereign Urgent Care                                                                                                                            | 4,621 SF                                                                                      |
| 29<br>30<br>32<br>33<br>34<br>35<br>36<br>37<br>38 | Subway Mavis Discount Tires  Available  KFC Applebee's Tractor Supply Co. People First Federal Credit Union Bliss Nails & Spa Jersey Mike's Subs | 1,302 SF<br>8,546 SF<br>1,920 SF<br>3,000 SF<br>5,000 SF<br>19,097 SF<br>4,000 SF<br>1,600 SF |