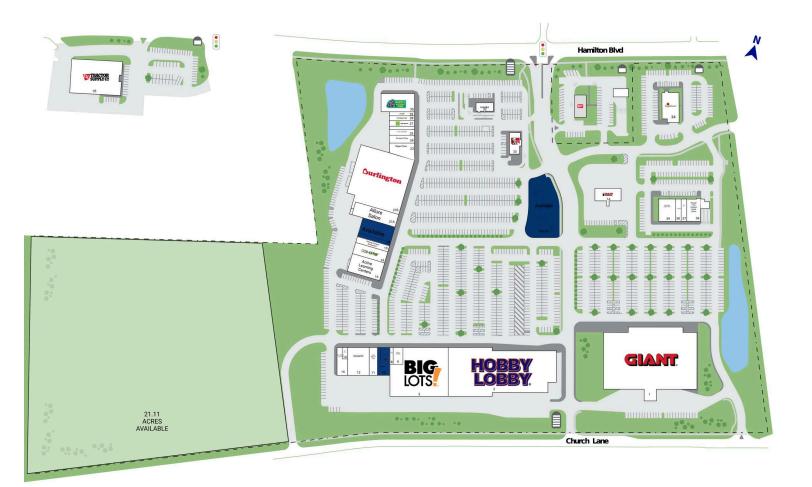

### **Trexlertown** Plaza

7150 Hamilton Blvd., Trexlertown, PA 18087 Lehigh County

| PAD A- 21 ACRES | 21.11 ACRES AVAILABLE             |           |
|-----------------|-----------------------------------|-----------|
| PAD B           | Available                         |           |
| 1               | Giant Food                        | 74,105 SF |
| 1A              | Giant Gasoline                    | 4,230 SF  |
| 2               | Hobby Lobby                       | 57,512 SF |
| 5               | Big Lots                          | 33,824 SF |
| 6               | Primo Hoagies                     | 2,104 SF  |
| 8               | Prestige Cleaners                 | 709 SF    |
| 9               | Available                         | 1,750 SF  |
| 10              | Available                         | 2,250 SF  |
| 11              | Three Men & A Bagal               | 2,952 SF  |
| 12              | Soldierfit                        | 7,757 SF  |
| 14              | Gold & Silver Exchange            | 802 SF    |
| 15              | U.S. Postal Service               | 3,008 SF  |
| 16              | Active Learning Centers           | 12,780 SF |
| 18              | Cosmo Prof.                       | 2,640 SF  |
| 19              | Peking Chinese Restaurant         | 1,650 SF  |
| 20              | Available                         | 6,820 SF  |
| 21A             | Allure Salon                      | 7,321 SF  |
| 21B             | Burlington Stores                 | 40,000 SF |
| 23              | Vape Flow                         | 3,271 SF  |
| 24              | Picasso Pizza                     | 2,520 SF  |
| 25              | Local Leaf Market                 | 3,105 SF  |
| 27              | H&R Block                         | 1,800 SF  |
| 28              | Holiday Hair                      | 1,575 SF  |
| 29              | Subway                            | 1,302 SF  |
| 30              | Mavis Discount Tires              | 8,546 SF  |
| 32              | Chase Bank                        | 3,500 SF  |
| 33              | KFC                               | 3,000 SF  |
| 34              | Applebee's                        | 5,000 SF  |
| 35              | Tractor Supply Co.                | 19,097 SF |
| 36              | People First Federal Credit Union | 4,000 SF  |
| 37<br>38        | Bliss Nails & Spa                 | 1,600 SF  |
|                 | Jersey Mike's Subs                | 1,600 SF  |
| 39              | Sovereign Urgent Care             | 4,621 SF  |