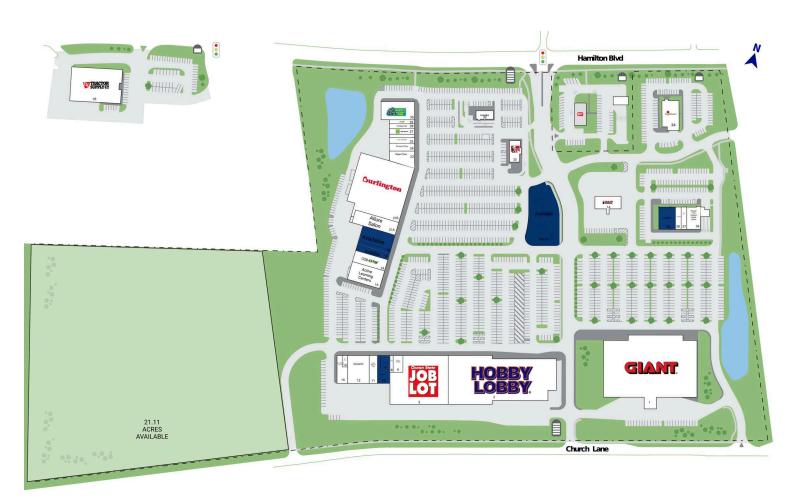

### PAD A- 21 ACRES 21.11 ACRES AVAILABLE

| PAD B | Available                         |           |
|-------|-----------------------------------|-----------|
| 1     | Giant Food                        | 74,105 SF |
| 1A    | Giant Gasoline                    | 4,230 SF  |
| 2     | Hobby Lobby                       | 57,512 SF |
| 5     | Ocean State Job Lot               | 33,824 SF |
| 6     | Primo Hoagies                     | 2,104 SF  |
| 8     | Prestige Cleaners                 | 709 SF    |
| 9     | Available                         | 1,750 SF  |
| 10    | Available                         | 2,250 SF  |
| 11    | Three Men & A Bagal               | 2,952 SF  |
| 12    | Soldierfit                        | 7,757 SF  |
| 14    | Gold & Silver Exchange            | 802 SF    |
| 15    | U.S. Postal Service               | 3,008 SF  |
| 16    | Active Learning Centers           | 12,780 SF |
| 18    | Cosmo Prof.                       | 2,640 SF  |
| 19    | Available                         | 1,650 SF  |
| 20    | Available                         | 6,820 SF  |
| 21A   | Allure Salon                      | 7,321 SF  |
| 21B   | Burlington Stores                 | 40,000 SF |
| 23    | Vape Flow                         | 3,271 SF  |
| 24    | Picasso Pizza                     | 2,520 SF  |
| 25    | Local Leaf Market                 | 3,105 SF  |
| 27    | H&R Block                         | 1,800 SF  |
| 28    | Holiday Hair                      | 1,575 SF  |
| 29    | Subway                            | 1,302 SF  |
| 30    | Mavis Discount Tires              | 8,546 SF  |
| 32    | Chase Bank                        | 3,500 SF  |
| 33    | KFC                               | 3,000 SF  |
| 34    | Applebee's                        | 5,000 SF  |
| 35    | Tractor Supply Co.                | 19,097 SF |
| 36    | People First Federal Credit Union | 4,000 SF  |
| 37    | Bliss Nails & Spa                 | 1,600 SF  |
| 38    | Jersey Mike's Subs                | 1,600 SF  |
| 39    | Available                         | 4,621 SF  |