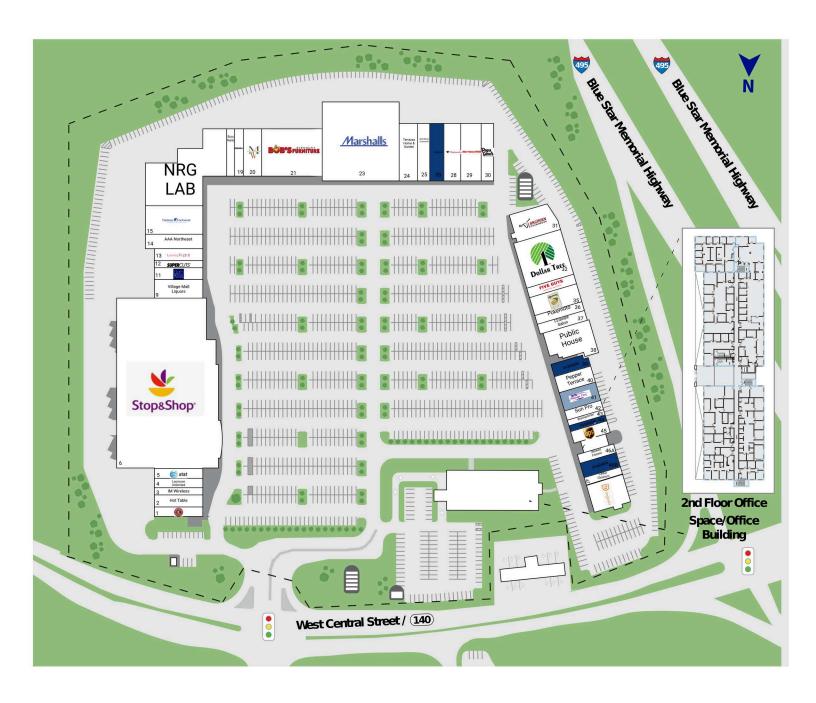

# Franklin Village Plaza

250 Franklin Village Drive, Franklin, MA 02038 Norfolk County

| 1<br>2<br>3<br>4<br>5<br>6<br>9<br>11<br>12<br>13 | Chipotle Mexican Grill Hot Table IM Wireless Lacrosse Unlimited AT&T Stop&Shop Village Mall Liquors Bath & Body Works Supercuts Learning Express | 2,000 SF<br>2,500 SF<br>1,500 SF<br>2,000 SF<br>1,857 SF<br>75,000 SF<br>4,409 SF<br>2,500 SF<br>1,500 SF |
|---------------------------------------------------|--------------------------------------------------------------------------------------------------------------------------------------------------|-----------------------------------------------------------------------------------------------------------|
| 13A                                               | Bank of America ATM                                                                                                                              | 216 SF                                                                                                    |
| 14<br>15                                          | AAA Northeast<br>Famous Footwear                                                                                                                 | 3,550 SF<br>7,044 SF                                                                                      |
| 16                                                | NRG LAB                                                                                                                                          | 15,807 SF                                                                                                 |
| 18                                                | Eros Nails                                                                                                                                       | 1,600 SF                                                                                                  |
| 19                                                | GNC                                                                                                                                              | 1,709 SF                                                                                                  |
| 20                                                | Men's Warehouse                                                                                                                                  | 5,957 SF                                                                                                  |
| 21                                                | Bob's Discount Furniture                                                                                                                         | 10,663 SF                                                                                                 |
| 23                                                | Marshalls                                                                                                                                        | 26,890 SF                                                                                                 |
| 24<br>25                                          | Terrazza Home & Garden<br>Wild Birds Unlimited                                                                                                   | 4,949 SF<br>3,000 SF                                                                                      |
| 26                                                | Available                                                                                                                                        | 3,600 SF                                                                                                  |
| 28                                                | VisionWorks                                                                                                                                      | 4,200 SF                                                                                                  |
| 29                                                | Mattress Firm                                                                                                                                    | 4,949 SF                                                                                                  |
| 30                                                | Papa Gino's                                                                                                                                      | 3,120 SF                                                                                                  |
| 31                                                | Longhorn Steakhouse                                                                                                                              | 6,323 SF                                                                                                  |
| 32                                                | Dollar Tree                                                                                                                                      | 9,054 SF                                                                                                  |
| 34                                                | Five Guys Burgers and Fries                                                                                                                      | 2,300 SF                                                                                                  |
| 35                                                | Panera Bread                                                                                                                                     | 3,908 SF                                                                                                  |
| 36                                                | Pokemoto                                                                                                                                         | 1,967 SF                                                                                                  |
| 37                                                | L'Equipe Salon                                                                                                                                   | 2,070 SF                                                                                                  |
| 38<br>39                                          | Public House Available                                                                                                                           | 5,682 SF<br>2,565 SF                                                                                      |
| 40                                                | Pepper Terrace                                                                                                                                   | 2,000 SF                                                                                                  |
| 41                                                | Massage Envy                                                                                                                                     | 3,200 SF                                                                                                  |
| 42                                                | Sun Pro                                                                                                                                          | 1,600 SF                                                                                                  |
| 43                                                | Warhammer                                                                                                                                        | 1,000 SF                                                                                                  |
| 44                                                | Available                                                                                                                                        | 1,000 SF                                                                                                  |
| 45                                                | The UPS Store                                                                                                                                    | 1,818 SF                                                                                                  |
| 46A                                               | Wicked Fitness                                                                                                                                   | 1,715 SF                                                                                                  |
| 46B                                               | Available                                                                                                                                        | 2,285 SF                                                                                                  |
| 47                                                | Cedar Cleaners                                                                                                                                   | 1,200 SF                                                                                                  |
| 50                                                | Dogtopia                                                                                                                                         | 4,800 SF                                                                                                  |