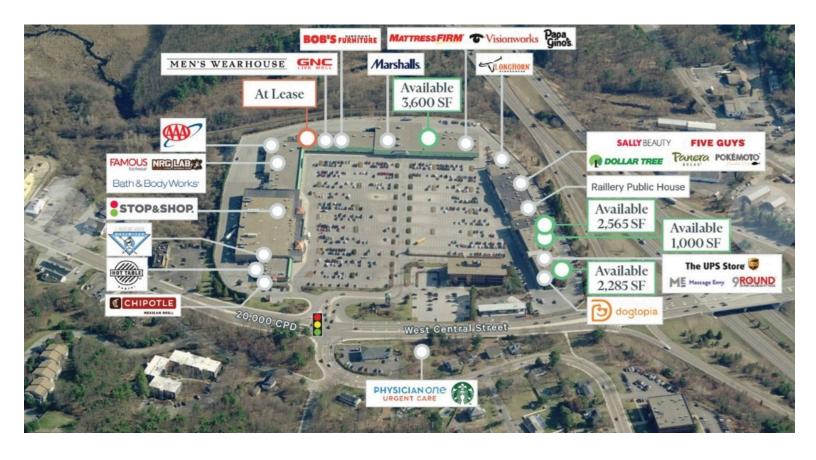

#### **CONTACT**

Leasing Department (212) 710-9330 leasing@kprcenters.com

Garrett B. Secrest (603) 472-1157 gsecrest@kprcenters.com

Thomas D. Smith (603) 472-1155 tsmith@kprcenters.com A premier shopping center in Franklin, MA that serves the surrounding Boston region, Franklin Village Plaza has a diverse tenant roster with a number of local boutiques and well-known national brands including Marshalls, Men's Warehouse, Bob's Discount Furniture and Panera Bread. Anchored by Stop & Shop, the center is also known for several popular local businesses including NRG Lab, Public House, Pepper Terrace and L'Equipe Salon. Franklin Village Plaza also houses a number of specialty, niche tenants that cater to interests as diverse as bird-feeder shops like Wild Birds Unlimited, home decorating stores such as Terrazza Home & Garden, gaming hubs like Warhammer and more. The center appeals to a broad array of customer needs, and enjoys high foot traffic through its strategic position off Exit 17 on Route I-495.

#### RETAILERS INCLUDE

| 1 MILE  | <b>3 MILES</b>            | 5 MILES                                         |
|---------|---------------------------|-------------------------------------------------|
| 2,717   | 39,990                    | 75,808                                          |
| 1,241   | 14,974                    | 27,537                                          |
| 124,183 | 149,001                   | 166,261                                         |
| 117,345 | 125,784                   | 138,290                                         |
|         | 2,717<br>1,241<br>124,183 | 2,717 39,990<br>1,241 14,974<br>124,183 149,001 |