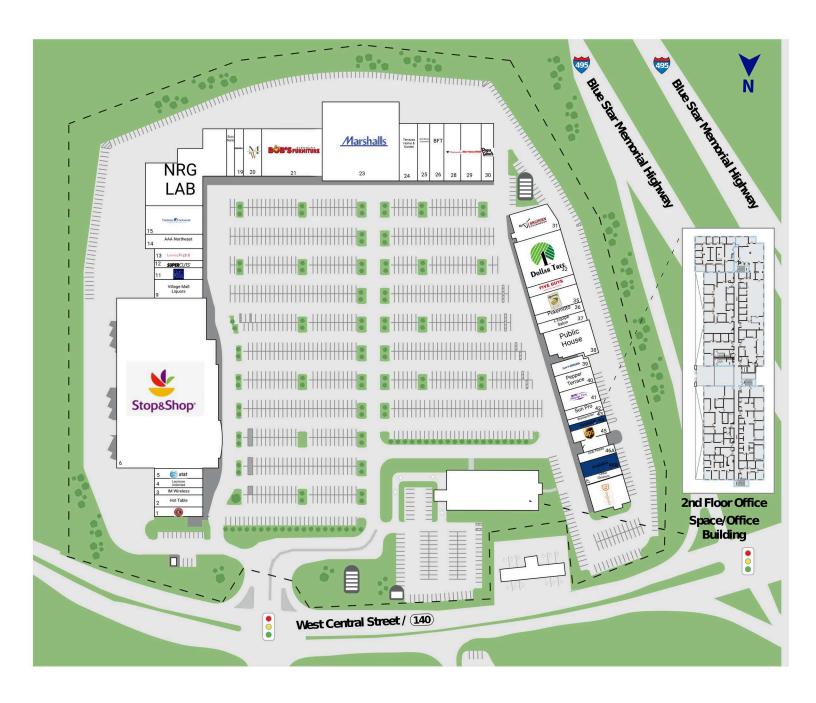

# Franklin Village Plaza

250 Franklin Village Drive, Franklin, MA 02038 Norfolk County

| _        |                                    |                      |
|----------|------------------------------------|----------------------|
| 1        | Chipotle Mexican Grill             | 2,000 SF             |
| 2        | Hot Table                          | 2,500 SF             |
| 3        | IM Wireless                        | 1,500 SF             |
| 4        | Lacrosse Unlimited                 | 2,000 SF             |
| 5        | AT&T                               | 1,857 SF             |
| 6        | Stop&Shop                          | 75,000 SF            |
| 9        | Village Mall Liquors               | 4,409 SF             |
| 11       | Bath & Body Works                  | 2,500 SF             |
| 12       | Supercuts                          | 1,500 SF             |
| 13       | Learning Express                   | 2,550 SF             |
| 13A      | Bank of America ATM                | 216 SF               |
| 14       | AAA Northeast                      | 3,550 SF             |
| 15       | Famous Footwear                    | 7,044 SF             |
| 16       | NRG LAB                            | 15,807 SF            |
| 18       | Eros Nails                         | 1,600 SF             |
| 19       | GNC                                | 1,709 SF             |
| 20       | Men's Warehouse                    | 5,957 SF             |
| 21       | Bob's Discount Furniture           | 10,663 SF            |
| 23       | Marshalls                          | 26,890 SF            |
| 24       | Terrazza Home & Garden             | 4,949 SF             |
| 25       | Wild Birds Unlimited               | 3,000 SF             |
| 26       | BFT<br>VisionWorks                 | 2,990 SF             |
| 28       | Mattress Firm                      | 4,200 SF             |
| 29<br>30 |                                    | 4,949 SF<br>3,120 SF |
| 31       | Papa Gino's<br>Longhorn Steakhouse | 6,323 SF             |
| 32       | Dollar Tree                        | 9,054 SF             |
| 34       | Five Guys Burgers and Fries        | 2,300 SF             |
| 35       | Panera Bread                       | 3,908 SF             |
| 36       | Pokemoto                           | 1,967 SF             |
| 37       | L'Equipe Salon                     | 2,070 SF             |
| 38       | Public House                       | 5,682 SF             |
| 39       | Sachs Jewelers                     | 2,565 SF             |
| 40       | Pepper Terrace                     | 2,000 SF             |
| 41       | Massage Envy                       | 3,200 SF             |
| 42       | Sun Pro                            | 1,600 SF             |
| 43       | Warhammer                          | 1,000 SF             |
| 44       | Available                          | 1,000 SF             |
| 45       | The UPS Store                      | 1,818 SF             |
| 46A      | Club Pilates                       | 1,715 SF             |
| 46B      | Available                          | 2,285 SF             |
| 47       | Cedar Cleaners                     | 1,200 SF             |
| 50       | Dogtopia                           | 4,800 SF             |
| -        |                                    | ,                    |