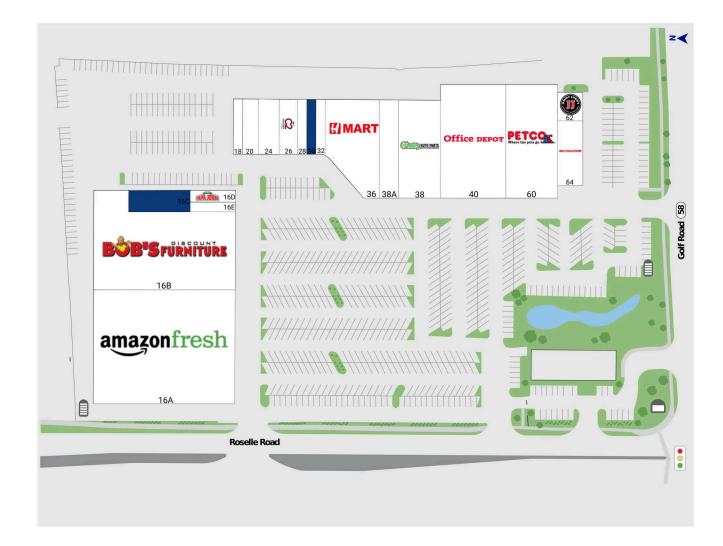

# Schaumburg Corners

16 East Golf Road, Schaumburg, IL 60173

| 16A  | Amazon Fresh             | 44,228 SF |
|------|--------------------------|-----------|
| 16B  | Bob's Discount Furniture | 32,055 SF |
| [16C | Available                | 3,500 SF) |
| 16D  | Papa John's Pizza        | 1,500 SF  |
| 16E  | Bearology                | 1,169 SF  |
| 18   | EyeHola Optical          | 1,200 SF  |
| 20   | Tous Les Jour            | 2,058 SF  |
| 24   | Torizen                  | 2,662 SF  |
| 26   | C2 Education             | 2,400 SF  |
| 28   | Lee's Hair Care          | 1,200 SF  |

| (30 | Available             | 1,200 SF  |
|-----|-----------------------|-----------|
| 32  | JP Pain & Rehab       | 1,200 SF  |
| 36  | HMart                 | 10,949 SF |
| 38  | O'Reilly's Auto Parts | 10,000 SF |
| 38A | CD One Price Cleaners | 4,750 SF  |
| 40  | Office Depot          | 19,190 SF |
| 60  | Petco                 | 14,729 SF |
| 62  | Jimmy John's          | 1,415 SF  |
| 64  | Mattress Firm         | 4,785 SF  |