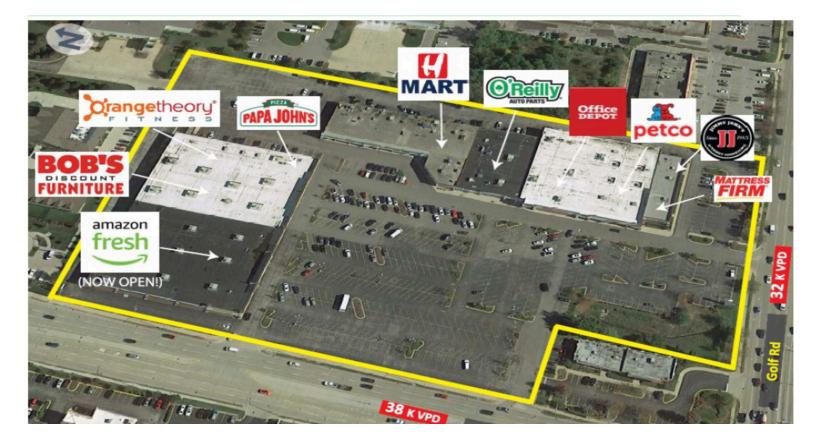

## Schaumburg Corners

16 East Golf Road, Schaumburg, IL 60173

### **RETAILERS INCLUDE**

| amazonfresh                  | BOB'Srukhitüks | Office DEPOT      |  |
|------------------------------|----------------|-------------------|--|
| PETCO:<br>Where the pets go. | (] MART        | ORGINY AUTO PARTS |  |