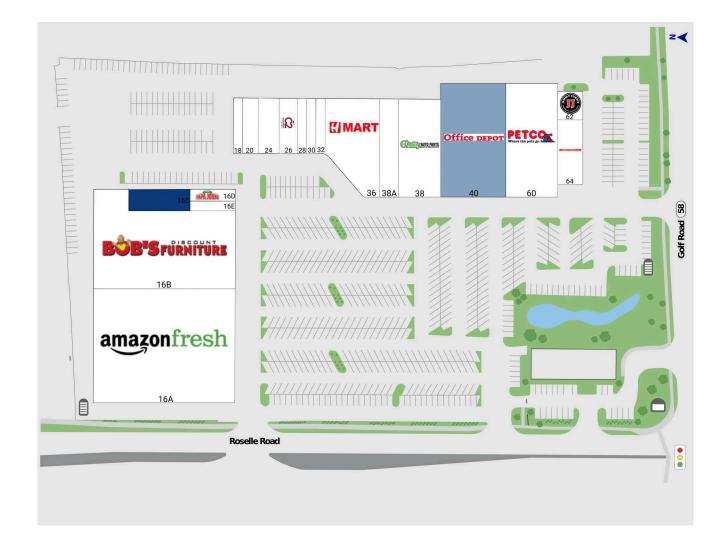

# Schaumburg Corners

16 East Golf Road, Schaumburg, IL 60173

| 16A  | Amazon Fresh             | 44,228 SF |
|------|--------------------------|-----------|
| 16B  | Bob's Discount Furniture | 32,055 SF |
| [16C | Available                | 3,500 SF  |
| 16D  | Papa John's Pizza        | 1,500 SF  |
| 16E  | Bearology                | 1,169 SF  |
| 18   | EyeHola Optical          | 1,200 SF  |
| 20   | Tous Les Jour            | 2,058 SF  |
| 24   | Torizen                  | 2,662 SF  |
| 26   | C2 Education             | 2,400 SF  |
| 28   | Lee's Hair Care          | 1,200 SF  |

| 30  | Ba Le 3 Sandwiches    | 1,200 SF     |
|-----|-----------------------|--------------|
| 32  | JP Pain & Rehab       | 1,200 SF     |
| 36  | HMart                 | 10,949 SF    |
| 38  | O'Reilly's Auto Parts | 10,000 SF    |
| 38A | CD One Price Cleaners | 4,750 SF     |
| 40  | Office Depot          | [ 19,190 SF] |
| 60  | Petco                 | 14,729 SF    |
| 62  | Jimmy John's          | 1,415 SF     |
| 64  | Mattress Firm         | 4,785 SF     |