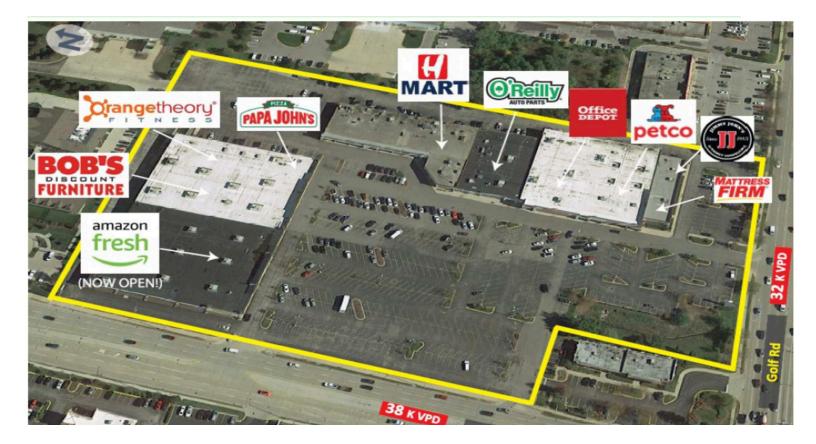

#### **RETAILERS INCLUDE**

| a <u>ma</u> zonfresh | BÖB'Srükhitüks | Office DEPOT       |
|----------------------|----------------|--------------------|
| PETCO                | MART           | OREILY AUTO PARTS. |

Grocery-anchored by a brand-new Amazon Fresh grocery store, Schaumburg Corners is located within Schaumburg's 8.3-million-square-foot retail corridor that's anchored by Simon's Woodfield Mall. Woodfield Mall is the largest shopping center in Illinois and the fifth largest mall in the United States in terms of GLA, with strong historic sales and occupancy. It is undisputed as the #1 shopping destination in Chicago's northwest suburbs with a remarkable, superregional draw and over 2 million-square-feet.

# Schaumburg Corners

16 East Golf Road, Schaumburg, IL 60173

| 16A  | Amazon Fresh             | 44,228 SF |
|------|--------------------------|-----------|
| 16B  | Bob's Discount Furniture | 32,055 SF |
| [16C | Available                | 3,500 SF  |
| 16D  | Papa John's Pizza        | 1,500 SF  |
| 16E  | Bearology                | 1,169 SF  |
| 18   | EyeHola Optical          | 1,200 SF  |
| 20   | Tous Les Jour            | 2,058 SF  |
| 24   | Torizen                  | 2,662 SF  |
| 26   | C2 Education             | 2,400 SF  |
| 28   | Lee's Hair Care          | 1,200 SF  |

| 30  | Ba Le 3 Sandwiches    | 1,200 SF     |
|-----|-----------------------|--------------|
| 32  | JP Pain & Rehab       | 1,200 SF     |
| 36  | HMart                 | 10,949 SF    |
| 38  | O'Reilly's Auto Parts | 10,000 SF    |
| 38A | CD One Price Cleaners | 4,750 SF     |
| 40  | Office Depot          | [ 19,190 SF] |
| 60  | Petco                 | 14,729 SF    |
| 62  | Jimmy John's          | 1,415 SF     |
| 64  | Mattress Firm         | 4,785 SF     |