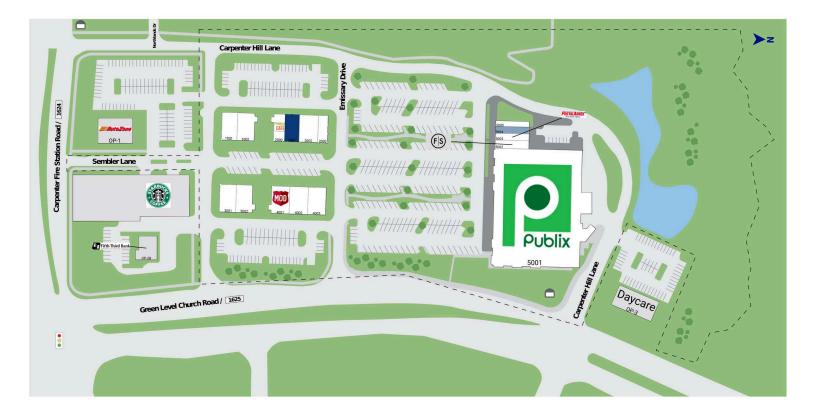

# **Amberly Place**

425 Emissary Drive, Cary, NC 27519 Wake County

| OP-1  | AutoZone                   |          |
|-------|----------------------------|----------|
| OP-2B | Fifth Third Bank           |          |
| OP-3  | Daycare                    |          |
| 1001  | Royce Gracie Jui Jitsu     | 2,150 SF |
| 1002  | Amberly Village Veterinary | 2,150 SF |
| 2000  | Tropical Smoothie Cafe     | 1,200 SF |
| 2001  | Available                  | 1,100 SF |
| 2002  | Tulip Nails                | 3,000 SF |
| 2003  | Tina Vora Salon & Spa      | 1,900 SF |
| 3001  | STEMarga                   | 2,150 SF |

| 3002 Mirchi's Indian Restaurant   | 2,150 SF  |
|-----------------------------------|-----------|
| 4001 Mod Pizza                    | 2,800 SF  |
| 4002 100% Chiropractic            | 2,000 SF  |
| 4003 The Dental Company           | 2,400 SF  |
| 5001 Publix                       | 50,280 SF |
| 5002 Fantastic Sams               | 1,250 SF  |
| 5003 Postal Annex                 | 1,105 SF  |
| 5004 Kings & Queens Chess Academy | 1,030 SF  |
| 5005 Hey Cream                    | 1,010 SF  |