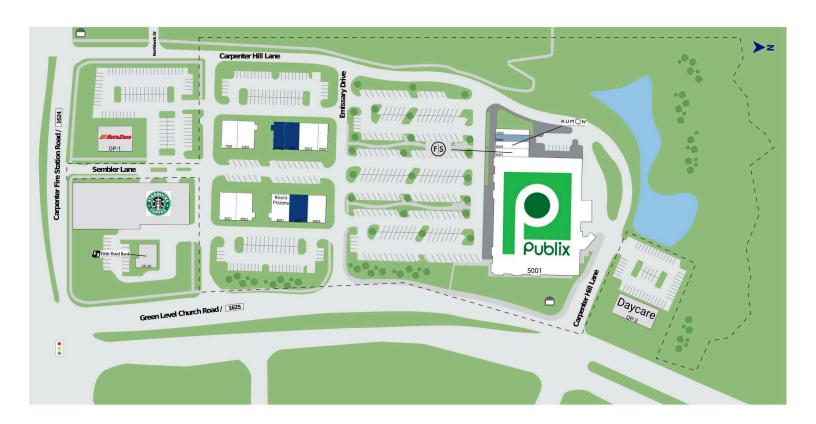

# **Amberly Place**

425 Emissary Drive, Cary, NC 27519 Wake County

| OP-1         | AutoZone                   |                       |
|--------------|----------------------------|-----------------------|
| OP-2B        | Fifth Third Bank           |                       |
| OP-3         | Daycare                    |                       |
| 1001         | Royce Gracie Jui Jitsu     | 2,150 SF              |
| 1002         | Amberly Village Veterinary | 2,150 SF              |
| 2000         | Available                  | 1,200 SF              |
|              | / (Valiable                | 1,200 SF              |
| 2001         | Available                  | 1,200 SF              |
| 2001<br>2002 |                            |                       |
|              | Available                  | 1,100 SF              |
| 2002         | Available Tulip Nails      | 1,100 SF)<br>3,000 SF |

| 3002  | Mirchi's Indian Restaurant   | 2,150 SF  |
|-------|------------------------------|-----------|
| 4001  | Ricci's Pizzeria             | 2,800 SF  |
| [4002 | Available                    | 2,000 SF  |
| 4003  | Cary Dental Arts             | 2,400 SF  |
| 5001  | Publix                       | 50,280 SF |
| 5002  | Fantastic Sams               | 1,250 SF  |
| 5003  | Kumon                        | 1,105 SF  |
| [5004 | Kings & Queens Chess Academy | 1,030 SF] |
| 5005  | Sipcha                       | 1,010 SF  |