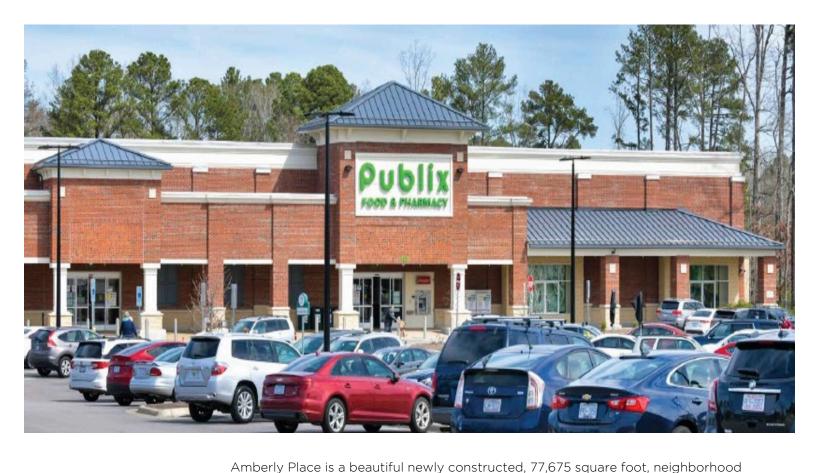

# **Amberly Place**

425 Emissary Drive, Cary, NC 27519 Wake County

## **RETAILERS INCLUDE**

KUM()N

shopping center in the highly affluent and rapidly growing Raleigh suburb of Cary, North Carolina. Strategically located near Research Triangle Park, the property is readily accesible to the growing nucleus of residential developments, world-class universities and employment hubs of some of the nation's largest corporations. The center is anchored by Publix, and is complimented by a strong line-up of diverse destination tenants including Hey Cream, Mirchi's Indian Restaurant and Ricci's Pizzeria. Along with it's extensive visibility, Amberly Place is well positioned along Green Level Church Road, a critical connector road to Research Triangle Park, and Carpenter Fire Station Road which is prime for new development in the coming years. The growing west Cary market continues to benefit from consistent population growth over the last 15 years, with over 7,000 new residential units being delivered in the last 18 months or in the planning process, and a strong trade area of over 50,000 people with an average household income over \$165,000 living within three miles of the property. Amberly Place is advantageously positioned in the heart of one of the fastest growing trade areas in the greater Raleigh market.