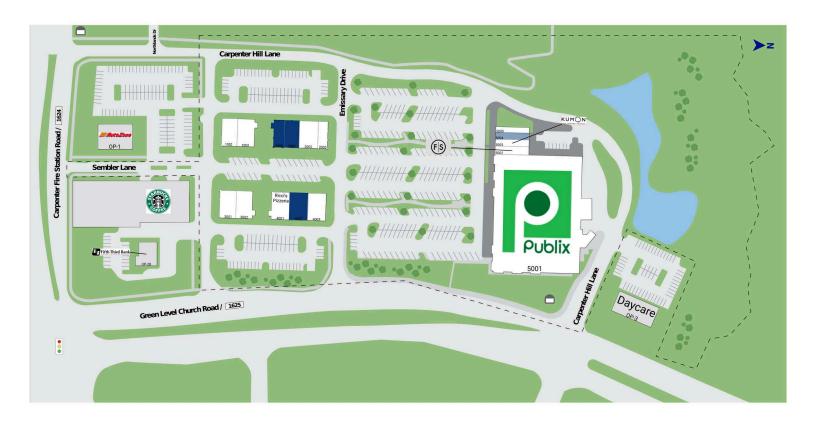

# **Amberly Place**

425 Emissary Drive, Cary, NC 27519 Wake County

| OP-1  | AutoZone                   |           |
|-------|----------------------------|-----------|
| OP-2B | Fifth Third Bank           |           |
| OP-3  | Daycare                    |           |
| 1001  | Royce Gracie Jui Jitsu     | 2,150 SF  |
| 1002  | Amberly Village Veterinary | 2,150 SF  |
| 2000  | Available                  | 1,200 SF) |
| 2001  | Available                  | 1,100 SF) |
| 2002  | Tulip Nails                | 3,000 SF  |
| 2003  | Tina Vora Salon & Spa      | 1,900 SF  |
| 3001  | STEMarga                   | 2,150 SF  |
|       |                            |           |

| 3002 Mirchi's Indian Restaurant   | 2,150 SF  |
|-----------------------------------|-----------|
| 4001 Ricci's Pizzeria             | 2,800 SF  |
| 4002 Available                    | 2,000 SF  |
| 4003 The Dental Company           | 2,400 SF  |
| 5001 Publix                       | 50,280 SF |
| 5002 Fantastic Sams               | 1,250 SF  |
| 5003 Kumon                        | 1,105 SF  |
| 5004 Kings & Queens Chess Academy | 1,030 SF) |
| 5005 Hey Cream                    | 1,010 SF  |