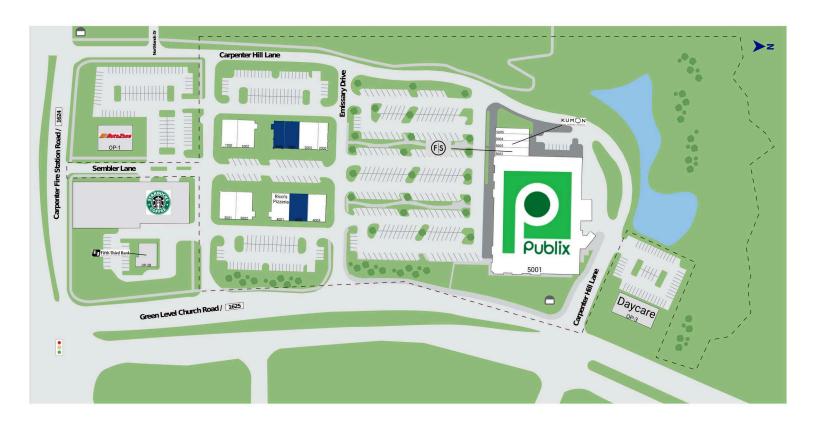

# **Amberly Place**

425 Emissary Drive, Cary, NC 27519 Wake County

| OP-1         | AutoZone                   |                      |
|--------------|----------------------------|----------------------|
| OP-2B        | Fifth Third Bank           |                      |
| OP-3         | Daycare                    |                      |
| 1001         | Royce Gracie Jui Jitsu     | 2,150 SF             |
| 1002         | Amberly Village Veterinary | 2,150 SF             |
|              |                            |                      |
| 2000         | Available                  | 1,200 SF             |
| 2000         | Available Available        | 1,200 SF<br>1,100 SF |
|              |                            | ,                    |
| 2001         | Available                  | 1,100 SF             |
| 2001<br>2002 | Available<br>Tulip Nails   | 1,100 SF<br>3,000 SF |

| 3002 Mirchi's Indian Restaurant | 2,150 SF  |
|---------------------------------|-----------|
| 4001 Ricci's Pizzeria           | 2,800 SF  |
| 4002 Available                  | 2,000 SF  |
| 4003 Cary Dental Arts           | 2,400 SF  |
| 5001 Publix                     | 50,280 SF |
| 5002 Fantastic Sams             | 1,250 SF  |
| 5003 Kumon                      | 1,105 SF  |
| 5004 Children's Art Classes     | 1,030 SF  |
| 5005 Sipcha                     | 1,010 SF  |
|                                 |           |