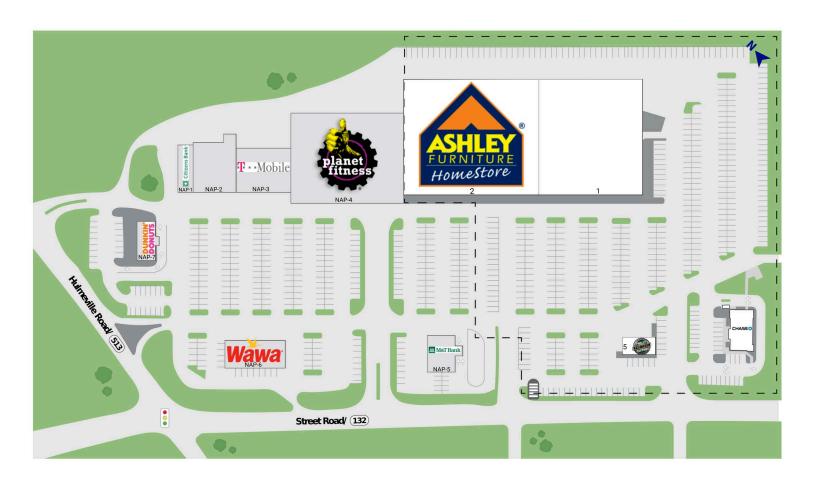

# Plaza at Bensalem

1837 Street Road, Bensalem, PA 19020 Bucks County County

1 National Grocer

2 Ashley Furniture

42,292 SF

56,648 SF

4 Chase Bank

5 Philly Pretzel Factory

3,320 SF

1,500 SF