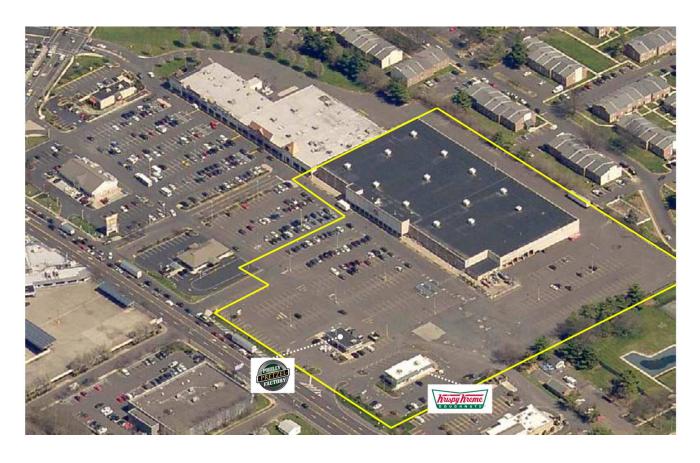

### **RETAILERS INCLUDE**

Plaza at Bensalem is a 101,846 +/- square foot center located on Street Road in Bensalem, Pennsylvania. Tenants include Krispy Kreme and Philly Soft Pretzel, and the former K-Mart space is slated for redevelopment. The site is shadow anchored by Planet Fitness, Wawa, Dunkin Donuts, and Citizens Bank. The center benefits from great visibility, easy access, and strong traffic counts (36,000 VPD along Street Road and 18,000 VPD on Hulmenville Road). The area also exhibits strong demographics with over 285,000 people within a five-mile radius.