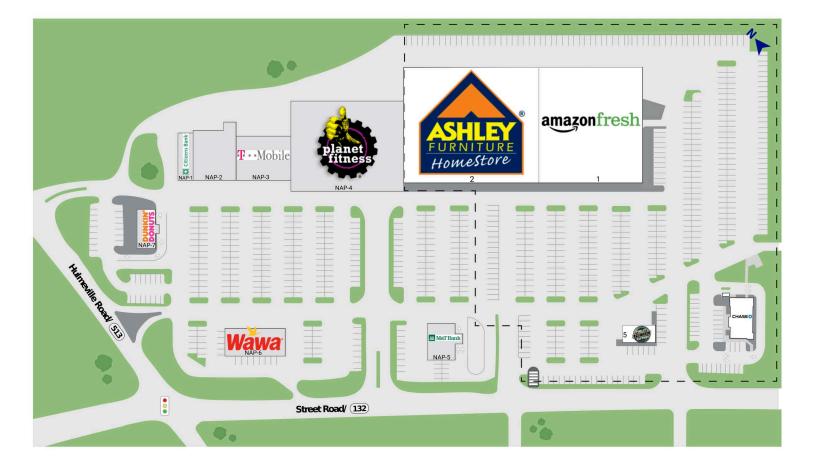

#### RETAILERS INCLUDE

Plaza at Bensalem is a 101,846 +/- square foot center located on Street Road in Bensalem, Pennsylvania. Tenants include Krispy Kreme and Philly Soft Pretzel, and the former K-Mart space is slated for redevelopment. The site is anchored by Amazon Fresh and Ashley Furniture, and shadow anchored by Planet Fitness, Wawa, Dunkin Donuts, and Citizens Bank. The center benefits from great visibility, easy access, and strong traffic counts (36,000 VPD along Street Road and 18,000 VPD on Hulmenville Road). The area also exhibits strong demographics with over 285,000 people within a five-mile radius.

# Plaza at Bensalem

1837 Street Road, Bensalem, PA 19020 Bucks County County

2 Ashley Furniture

42,292 SF 56,648 SF 4Chase Bank3,320 SF5Philly Pretzel Factory1,500 SF