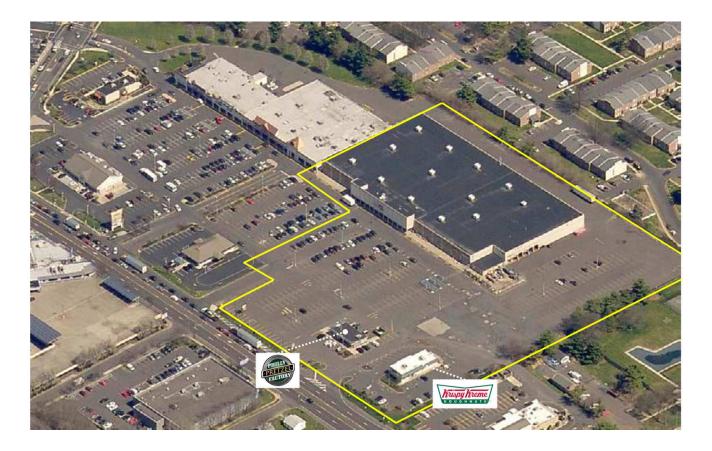

#### RETAILERS INCLUDE

Plaza at Bensalem is a 101,846 +/- square foot center located on Street Road in Bensalem, Pennsylvania. Tenants include Krispy Kreme and Philly Soft Pretzel, and the former K-Mart space is slated for redevelopment. The site is anchored by Amazon Fresh and Ashley Furniture, and shadow anchored by Planet Fitness, Wawa, Dunkin Donuts, and Citizens Bank. The center benefits from great visibility, easy access, and strong traffic counts (36,000 VPD along Street Road and 18,000 VPD on Hulmenville Road). The area also exhibits strong demographics with over 285,000 people within a five-mile radius.