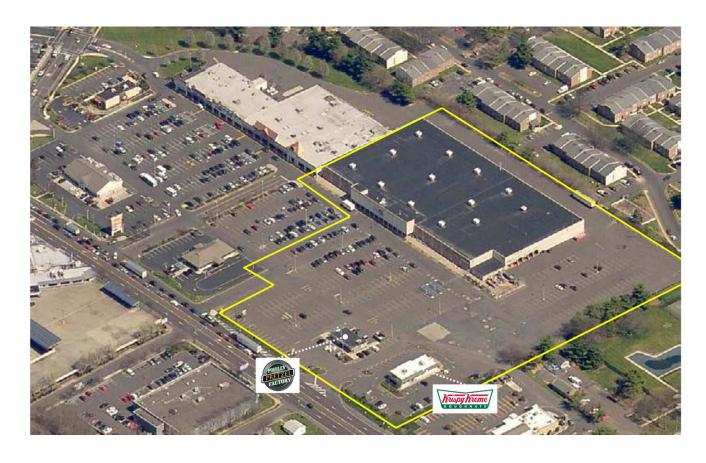

## **CONTACT**

Leasing Department (212) 710-9330 leasing@kprcenters.com

Dina Berlin-Blackstone (609)755-0099 dberlin@kprcenters.com

Thomas D. Smith (603) 472-1155 tsmith@kprcenters.com Plaza at Bensalem is a 101,846 +/- square foot center located on Street Road in Bensalem, Pennsylvania. Tenants include Krispy Kreme and Philly Soft Pretzel, and the former K-Mart space is slated for redevelopment. The site is shadow anchored by Planet Fitness, Wawa, Dunkin Donuts, and Citizens Bank. The center benefits from great visibility, easy access, and strong traffic counts (36,000 VPD along Street Road and 18,000 VPD on Hulmenville Road). The area also exhibits strong demographics with over 285,000 people within a five-mile radius.