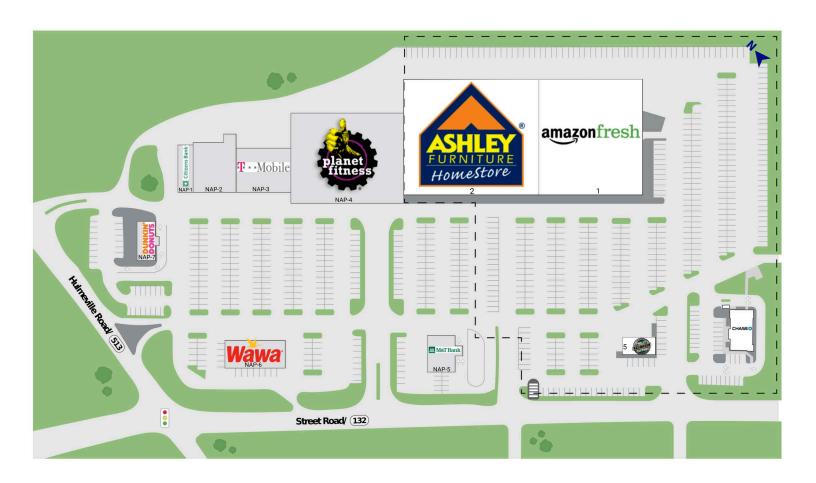

# Plaza at Bensalem

1837 Street Road, Bensalem, PA 19020 Bucks County County

1 Amazon Fresh

2 Ashley Furniture

42,292 SF

56,648 SF

4 Chase Bank

5 Philly Pretzel Factory

3,320 SF

1,500 SF