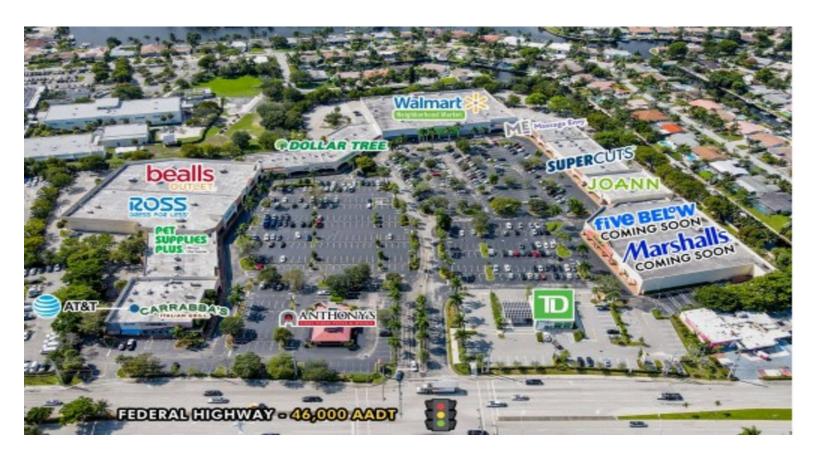

### **RETAILERS INCLUDE**

Pompano Marketplace is an institutional quality 238,668 +/- square foot community center located in Pompano Beach, Florida. It is anchored by Walmart Neighborhood Market, and major tenants include Jo-Ann Fabrics, Bealls Outlet, Ross Dress for Less and coming soon both Five Below and Marshalls. The center features a strong mix of anchor, restaurant, and shop tenants which establishes it as a key provider of retail goods and services in the dense trade area of Eastern Broward Country. The property is exceptionally located on busy Federal Highway in Pompano Beach, just north of Ft. Lauderdale. Pompano Marketplace's great visibility, high traffic counts, ample parking, and strong tenant mix make it an ideal site for any interested retailer's businesses.