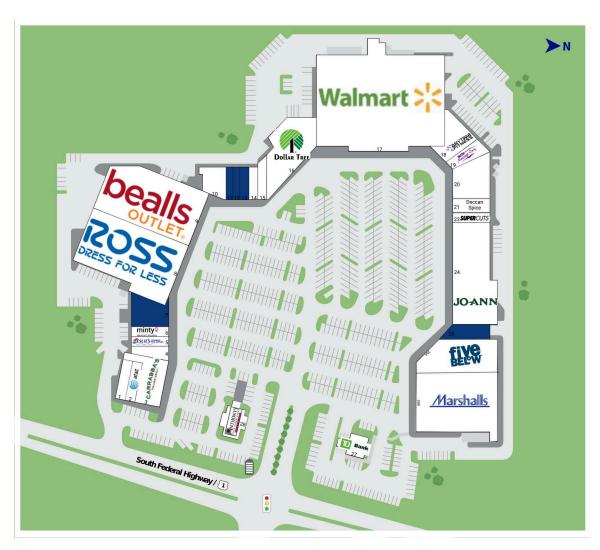

# Pompano Marketplace

1255 South Federal Highway, Pompano Beach, FL 33062 Broward County

| 1    | Blazin' Wings            | 1,453 SF  |
|------|--------------------------|-----------|
| 2    | AT&T                     | 1,901 SF  |
| 3    | Carrabba's Italian Grill | 6,669 SF  |
| 4    | Dab City Tobacco         | 1,394 SF  |
| 5    | Leslie's Pool Supplies   | 2,550 SF  |
| 6    | Minty Dental Studio      | 1,700 SF  |
| 7    | Available                | 5,500 SF  |
| 8    | Ross Dress for Less      | 27,000 SF |
| 9    | Beall's Outlet           | 27,011 SF |
| 10   | National Bank            | 3,921 SF  |
| [11  | Available                | 1,050 SF  |
| [12] | Available                | 1,050 SF  |
| [13] | Available                | 1,400 SF  |
| 14   | Elegant Nails            | 1,400 SF  |
| 15   | China Wok                | 1,200 SF  |
|      |                          |           |

| 212 SF |
|--------|
| 33 SF  |
| 58 SF  |
| 00 SF  |
| 49 SF  |
| 75 SF  |
| 75 SF  |
| 00 SF  |
| 03 SF) |
| 37 SF  |
| 63 SF  |
| 63 SF  |
| 00 SF  |
|        |