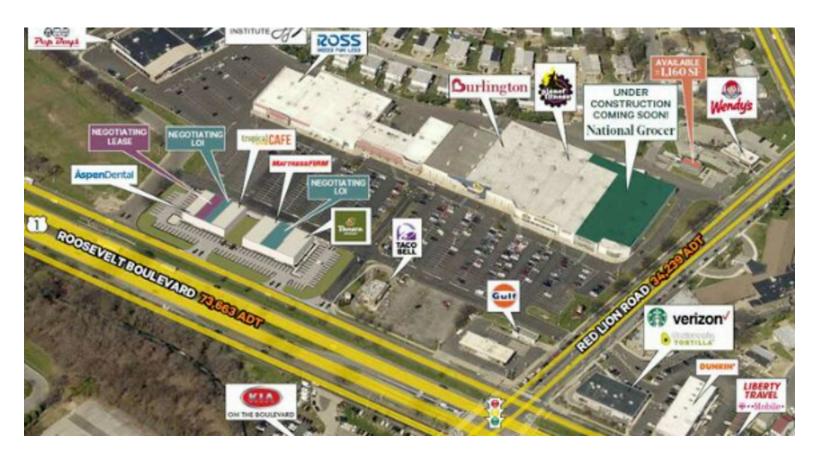

## Red Lion Plaza

9950 Roosevelt Blvd, Philadelphia, PA 19115 Philadelphia County I Roosevelt Blvd / Red Lion Road

### **CONTACT**

Leasing Department (212) 710-9330 leasing@kprcenters.com

Dina Berlin-Blackstone (609)755-0099 dberlin@kprcenters.com

Thomas D. Smith (603) 472-1155 tsmith@kprcenters.com Red Lion Plaza is a +/- 236,509 square foot shopping center located in the center of Philadelphia's thriving NE retail corridor. The plaza has an outstanding line-up of national, regional, and local destination tenants. Red Lion is anchored by Burlington, Ross, Planet Fitness and Pep Boy's. The site has incredibly strong traffic counts of over 100,000 vehicles per day passing by along Roosevelt Boulevard (PA Route 1) and Red Lion Rd (PA Route 63). There are over 394,000 people with average household incomes of over \$78,000 living within a five-mile radius.

#### **RETAILERS INCLUDE**

**Aspen**Dental