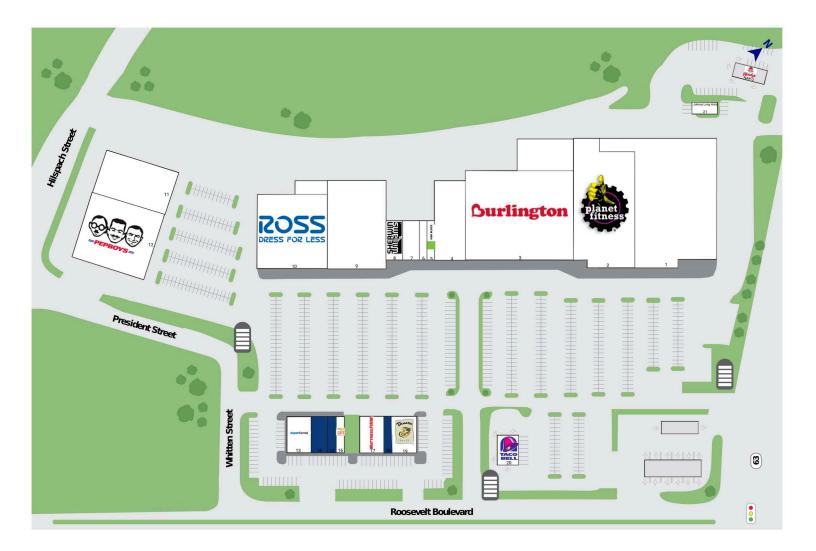

# Red Lion Plaza

9950 Roosevelt Blvd, Philadelphia, PA 19115 Philadelphia County I Roosevelt Blvd / Red Lion Road

| 1  | National Grocer                       | 46,266 SF |
|----|---------------------------------------|-----------|
| 2  | Planet Fitness                        | 29,608 SF |
| 3  | Burlington Stores                     | 45,244 SF |
| 4  | Alliance Physician Center             | 9,435 SF  |
| 5  | H&R Block                             | 1,410 SF  |
| 6  | Angela's Pizza                        | 1,775 SF) |
| 7  | Hunan Woks                            | 1,800 SF  |
| 8  | Sherwin Williams                      | 3,000 SF  |
| 9  | Independent Physicians Medical Center | 20,343 SF |
| 10 | Ross Dress for Less                   | 23,942 SF |
| 11 | Vision Beauty Academy                 | 13,500 SF |

| 12 Pep Boy's              | 19,640 SF |
|---------------------------|-----------|
| 13 Aspen Dental           | 3,496 SF  |
| 14 Available              | 2,871 SF) |
| [15   Available           | 1,742 SF) |
| 16 Tropical Smoothie Cafe | 1,615 SF  |
| 17 Mattress Firm          | 3,483 SF  |
| 18 Available              | 2,060 SF) |
| 19 Panera Bread           | 4,432 SF  |
| 20 Taco Bell (N.A.P.)     | 2,092 SF  |
| 21 Johnny Long Hots       | 1,160 SF  |
|                           |           |