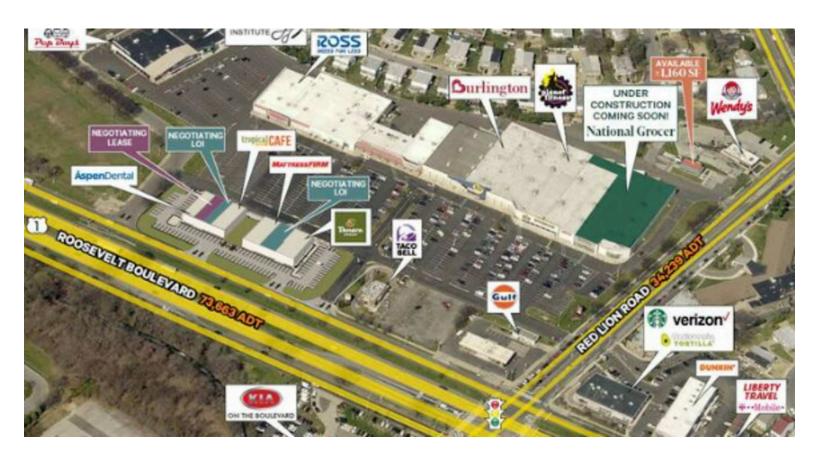

## Red Lion Plaza

9950 Roosevelt Blvd, Philadelphia, PA 19115 Philadelphia County I Roosevelt Blvd / Red Lion Road

### **CONTACT**

Leasing Department (212) 710-9330 leasing@kprcenters.com

Dina Berlin-Blackstone (609)755-0099 dberlin@kprcenters.com

Thomas D. Smith

Thomas D. Smith (603) 472-1155 tsmith@kprcenters.com Red Lion Plaza is a +/- 236,509 square foot shopping center located in the center of Philadelphia's thriving NE retail corridor. The plaza has an outstanding line-up of national, regional, and local destination tenants. Red Lion is anchored by Best Buy, Planet Fitness, Pep Boys, and American Signature Furniture. The site has incredibly strong traffic counts of over 100,000 vehicles per day passing by along Roosevelt Boulevard (PA Route 1) and Red Lion Rd (PA Route 63). There are over 394,000 people with average household incomes of over \$78,000 living within a five-mile radius.

# Red Lion Plaza

9950 Roosevelt Blvd, Philadelphia, PA 19115 Philadelphia County I Roosevelt Blvd / Red Lion Road

| 1  | National Grocer                       | 46,266 SF |
|----|---------------------------------------|-----------|
| 2  | Planet Fitness                        | 29,608 SF |
| 3  | Burlington Stores                     | 45,244 SF |
| 4  | Alliance Physician Center             | 9,435 SF  |
| 5  | H&R Block                             | 1,410 SF  |
| 6  | Angela's Pizza                        | 1,775 SF  |
| 7  | Hunan Woks                            | 1,800 SF  |
| 8  | Sherwin Williams                      | 3,000 SF  |
| 9  | Independent Physicians Medical Center | 20,343 SF |
| 10 | Ross Dress for Less                   | 23,942 SF |
| 11 | Vision Beauty Academy                 | 13,500 SF |

| 12 Pep Boy's              | 19,640 SF |
|---------------------------|-----------|
| 13 Aspen Dental           | 3,496 SF  |
| 14 Available              | 2,871 SF) |
| [15   Available           | 1,742 SF) |
| 16 Tropical Smoothie Cafe | 1,615 SF  |
| 17 Mattress Firm          | 3,483 SF  |
| [18   Available           | 2,060 SF) |
| 19 Panera Bread           | 4,432 SF  |
| 20 Taco Bell (N.A.P.)     | 2,092 SF  |
| 21 Johnny Long Hots       | 1,160 SF  |