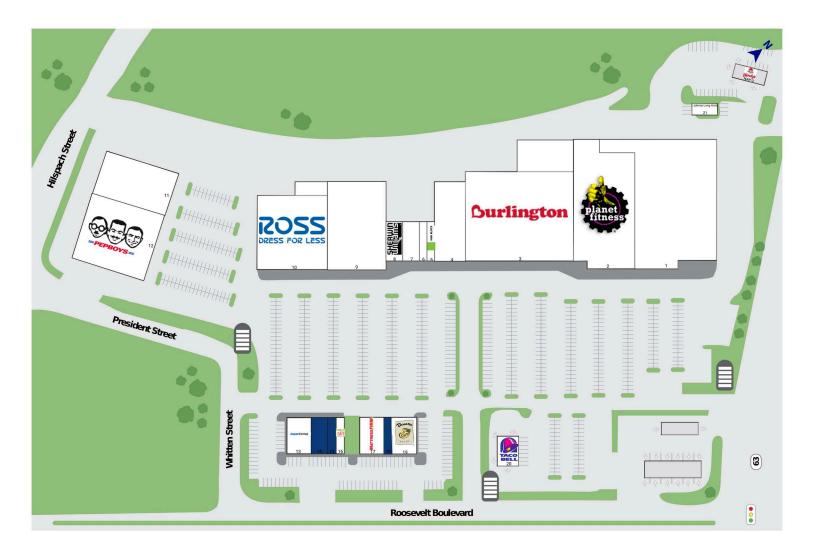

## Red Lion Plaza

9950 Roosevelt Blvd, Philadelphia, PA 19115 Philadelphia County I Roosevelt Blvd / Red Lion Road

# Red Lion Plaza

9950 Roosevelt Blvd, Philadelphia, PA 19115 Philadelphia County I Roosevelt Blvd / Red Lion Road

| 1  | National Grocer                       | 46,266 SF |
|----|---------------------------------------|-----------|
| 2  | Planet Fitness                        | 29,608 SF |
| 3  | Burlington Stores                     | 45,244 SF |
| 4  | Alliance Physician Center             | 9,435 SF  |
| 5  | H&R Block                             | 1,410 SF  |
| 6  | Angela's Pizza                        | 1,775 SF  |
| 7  | Hunan Woks                            | 1,800 SF  |
| 8  | Sherwin Williams                      | 3,000 SF  |
| 9  | Independent Physicians Medical Center | 20,343 SF |
| 10 | Ross Dress for Less                   | 23,942 SF |
| 11 | Vision Beauty Academy                 | 13,500 SF |

| 12 Pep Boy's              | 19,640 SF |
|---------------------------|-----------|
| 13 Aspen Dental           | 3,496 SF  |
| 14 Available              | 2,871 SF) |
| [15   Available           | 1,742 SF) |
| 16 Tropical Smoothie Cafe | 1,615 SF  |
| 17 Mattress Firm          | 3,483 SF  |
| [18   Available           | 2,060 SF) |
| 19 Panera Bread           | 4,432 SF  |
| 20 Taco Bell (N.A.P.)     | 2,092 SF  |
| 21 Johnny Long Hots       | 1,160 SF  |