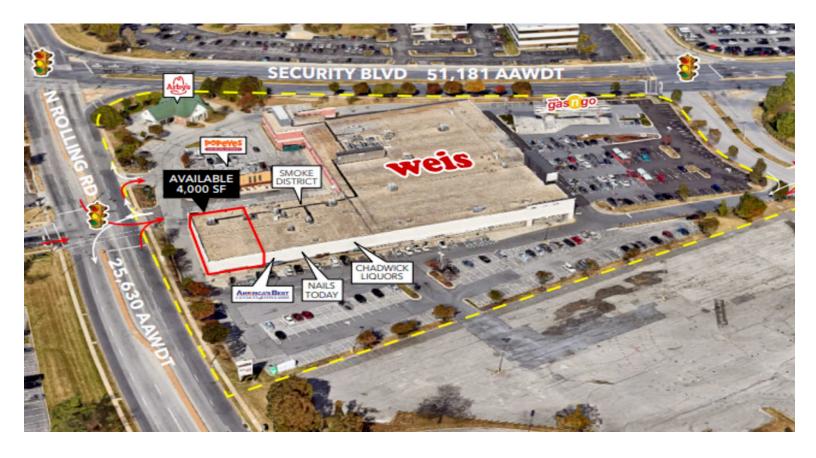

### **RETAILERS INCLUDE**

Security Square Shopping Center is a 79,391 SF grocery-anchored center located outside of Baltimore, Maryland in the Woodlawn suburb. Anchored by Weis Markets, the center is complimented by a diverse roster of national and local tenants including Arby's, Popeyes and America's Best Contacts & Eyewear that optimally fit the needs of local residents. The center is easily accessible from major thoroughfares Route 695 and Route 70, some of the most highly trafficked highways in the Baltimore MSA. In addition, the property benefits from a dense surrounding population with more than 317,000 residents residing within a five-mile radius.

# Security Square

7005 Security Blvd, Windsor Mill, MD 21244 Baltimore County County | Rolling Road / Security Boulevard

| [1 | Party Razzle                           | 4,000 SF |
|----|----------------------------------------|----------|
| 2  | America's Best Contacts and Eyeglasses | 3,000 SF |
| 3  | Nails Today                            | 2,000 SF |
| 4  | Smoke District                         | 1,200 SF |
| 5  | Chadwick Liquors                       | 4,800 SF |

| 8 Arby's 2,000 SF                       | 6 | Weis Markets               | 58,187 SF |
|-----------------------------------------|---|----------------------------|-----------|
| ,,,,,,,,,,,,,,,,,,,,,,,,,,,,,,,,,,,,,,, | 7 | Popeye's Louisiana Kitchen | 2,100 SF  |
| 9 Weis Markets Fuel 2,104 SF            | 8 | Arby's                     | 2,000 SF  |
|                                         | 9 | Weis Markets Fuel          | 2,104 SF  |