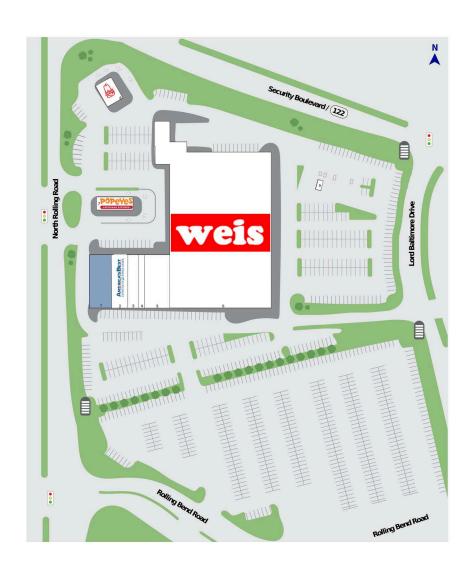

# Security Square

7005 Security Blvd, Windsor Mill, MD 21244 Baltimore County County | Rolling Road / Security Boulevard

| [1 | Party Razzle                           | 4,000 SF |
|----|----------------------------------------|----------|
| 2  | America's Best Contacts and Eyeglasses | 3,000 SF |
| 3  | Nails Today                            | 2,000 SF |
| 4  | Smoke District                         | 1,200 SF |
| 5  | Chadwick Liquors                       | 4,800 SF |

| 8 Arby's 2,000 SF                       | 6 | Weis Markets               | 58,187 SF |
|-----------------------------------------|---|----------------------------|-----------|
| ,,,,,,,,,,,,,,,,,,,,,,,,,,,,,,,,,,,,,,, | 7 | Popeye's Louisiana Kitchen | 2,100 SF  |
| 9 Weis Markets Fuel 2,104 SF            | 8 | Arby's                     | 2,000 SF  |
|                                         | 9 | Weis Markets Fuel          | 2,104 SF  |