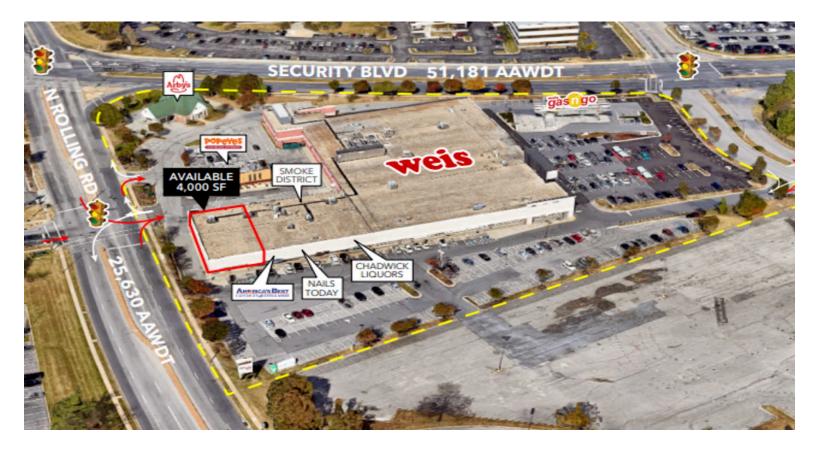

# Security Square

7005 Security Blvd, Windsor Mill, MD 21244
Baltimore County County | Rolling Road / Security Boulevard

### **RETAILERS INCLUDE**

Security Square Shopping Center is a 79,391 SF grocery-anchored center located outside of Baltimore, Maryland in the Woodlawn suburb. Anchored by Weis Markets, the center is complimented by a diverse roster of national and local tenants including Arby's, Popeyes and America's Best Contacts & Eyewear that optimally fit the needs of local residents. The center is easily accessible from major thoroughfares Route 695 and Route 70, some of the most highly trafficked highways in the Baltimore MSA. In addition, the property benefits from a dense surrounding population with more than 317,000 residents residing within a five-mile radius.

# Security Square

7005 Security Blvd, Windsor Mill, MD 21244 Baltimore County County | Rolling Road / Security Boulevard

| [1 | Available                              | 4,000 SF |
|----|----------------------------------------|----------|
| 2  | America's Best Contacts and Eyeglasses | 3,000 SF |
| 3  | Nails Today                            | 2,000 SF |
| 4  | Smoke District                         | 1,200 SF |
| 5  | Chadwick Liquors                       | 4,800 SF |

| 6 | Weis Markets               | 58,187 SF |
|---|----------------------------|-----------|
| 7 | Popeye's Louisiana Kitchen | 2,100 SF  |
| 8 | Arby's                     | 2,000 SF  |
| 9 | Weis Markets Fuel          | 2,104 SF  |