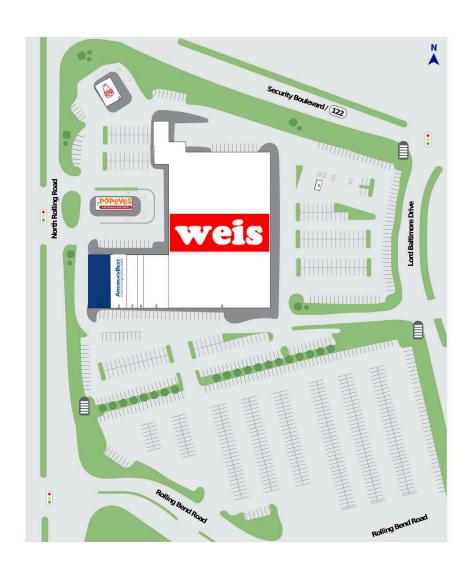

# Security Square

7005 Security Blvd, Windsor Mill, MD 21244
Baltimore County County | Rolling Road / Security Boulevard

# Security Square

7005 Security Blvd, Windsor Mill, MD 21244 Baltimore County County | Rolling Road / Security Boulevard

| [1 | Available                              | 4,000 SF |
|----|----------------------------------------|----------|
| 2  | America's Best Contacts and Eyeglasses | 3,000 SF |
| 3  | Nails Today                            | 2,000 SF |
| 4  | Smoke District                         | 1,200 SF |
| 5  | Chadwick Liquors                       | 4,800 SF |

| 6 | Weis Markets               | 58,187 SF |
|---|----------------------------|-----------|
| 7 | Popeye's Louisiana Kitchen | 2,100 SF  |
| 8 | Arby's                     | 2,000 SF  |
| 9 | Weis Markets Fuel          | 2,104 SF  |